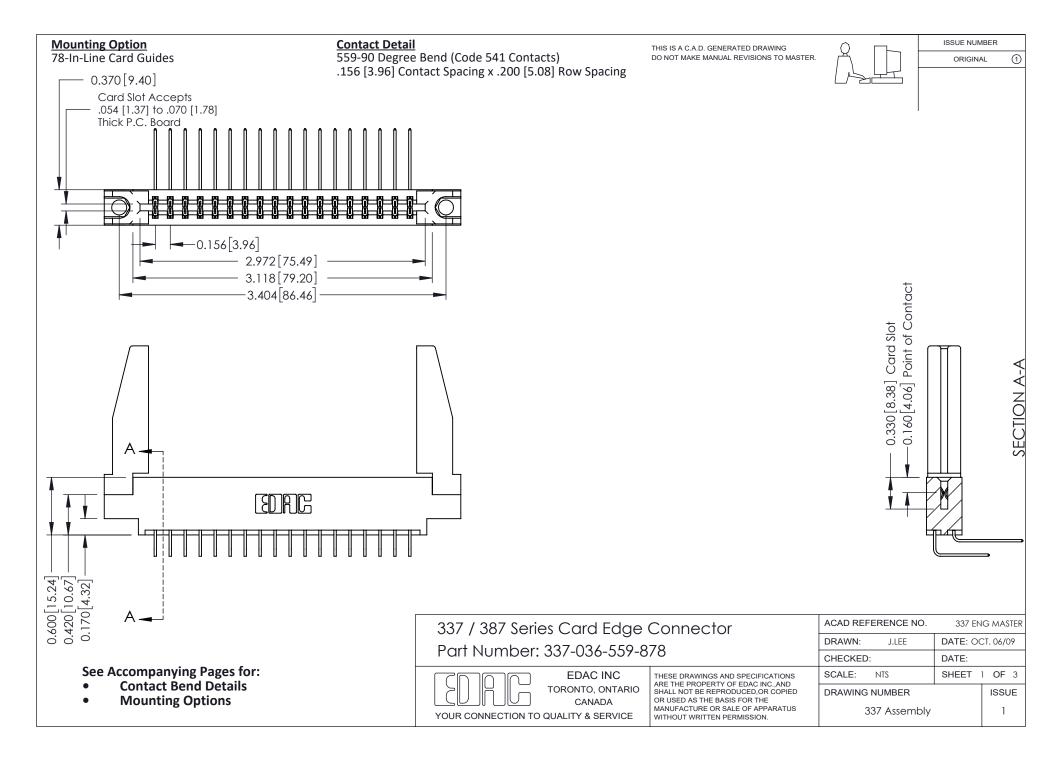

ISSUE NUMBER

ORIGINAL

1

| 337 / 387 Series Card Edge Connector<br>Contact Bend Detail           |                                                                                                                                                                                                  | ACAD REFERENCE NO. 337 E |                  | G MASTER      |
|-----------------------------------------------------------------------|--------------------------------------------------------------------------------------------------------------------------------------------------------------------------------------------------|--------------------------|------------------|---------------|
|                                                                       |                                                                                                                                                                                                  | DRAWN: J.LEE             | DATE: OCT. 06/09 |               |
|                                                                       |                                                                                                                                                                                                  | CHECKED: DATE:           |                  |               |
| EDAC INC TORONTO, ONTARIO CANADA YOUR CONNECTION TO QUALITY & SERVICE | THESE DRAWINGS AND SPECIFICATIONS ARE THE PROPERTY OF EDAC INC.,AND SHALL NOT BE REPRODUCED, OR COPIED OR USED AS THE BASIS FOR THE MANUFACTURE OR SALE OF APPARATUS WITHOUT WRITTEN PERMISSION. | SCALE: NTS               | SHEET            | 2 <b>OF</b> 3 |
|                                                                       |                                                                                                                                                                                                  | DRAWING NUMBER           |                  | ISSUE         |
|                                                                       |                                                                                                                                                                                                  | 337 Assembly             |                  | 1             |