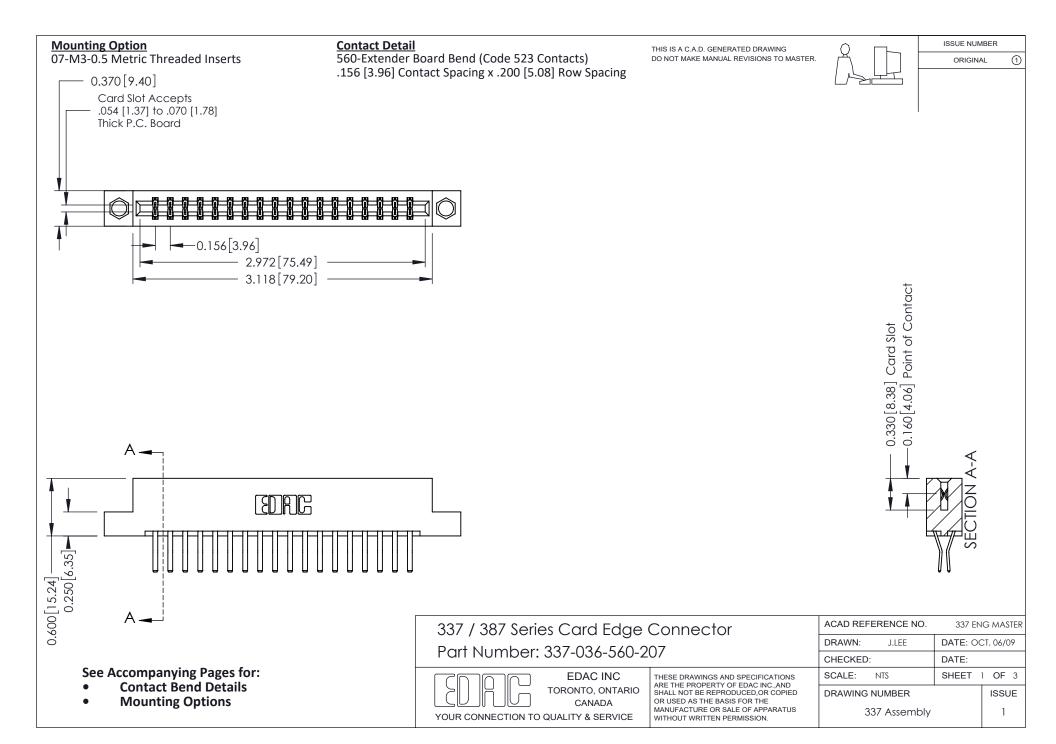

ISSUE NUMBER

ORIGINAL

1

| 337 / 387 Series Card Edge Connector<br>Contact Bend Detail           |                                                                                                                                                                                                  | ACAD REFERENCE NO. 337 E |                  | G MASTER      |
|-----------------------------------------------------------------------|--------------------------------------------------------------------------------------------------------------------------------------------------------------------------------------------------|--------------------------|------------------|---------------|
|                                                                       |                                                                                                                                                                                                  | DRAWN: J.LEE             | DATE: OCT. 06/09 |               |
|                                                                       |                                                                                                                                                                                                  | CHECKED:                 | CKED: DATE:      |               |
| EDAC INC TORONTO, ONTARIO CANADA YOUR CONNECTION TO QUALITY & SERVICE | THESE DRAWINGS AND SPECIFICATIONS ARE THE PROPERTY OF EDAC INC.,AND SHALL NOT BE REPRODUCED, OR COPIED OR USED AS THE BASIS FOR THE MANUFACTURE OR SALE OF APPARATUS WITHOUT WRITTEN PERMISSION. | SCALE: NTS               | SHEET            | 2 <b>OF</b> 3 |
|                                                                       |                                                                                                                                                                                                  | DRAWING NUMBER           |                  | ISSUE         |
|                                                                       |                                                                                                                                                                                                  | 337 Assembly             |                  | 1             |