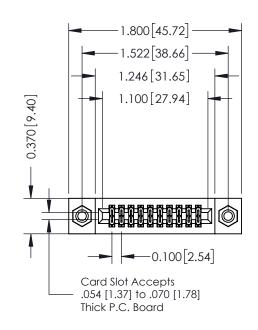

## **See Accompanying Pages for:**

- **Contact Bend Details**
- **Mounting Options**

544-Wire Wrap .050x.025(1.27x0.64) - Tail LG=.760(19.30) DO NOT MAKE MANUAL REVISIONS TO MASTER. .100 [2.54] Contact Spacing x .200 [5.08] Row Spacing

| 342 / 392 Card Edge Connector<br>Part Number: 342-020-544-208 |                                                                                                 | ACAD REFERENCE NO. 342 ENG MASTER |         |           |  |
|---------------------------------------------------------------|-------------------------------------------------------------------------------------------------|-----------------------------------|---------|-----------|--|
|                                                               |                                                                                                 | DRAWN: J.LEE                      | DATE: O | CT. 06/09 |  |
|                                                               |                                                                                                 | CHECKED:                          | DATE:   |           |  |
| EDAC INC                                                      | THESE DRAWINGS AND SPECIFICATIONS ARE THE PROPERTY OF EDAC INCAND                               | SCALE: NTS                        | SHEET   | 1 OF 3    |  |
| CANADA CANADA                                                 | SHALL NOT BE REPRODUCED OR COPIED OR USED AS THE BASIS FOR THE MANUFACTURE OR SALE OF APPARATUS | DRAWING NUMBER                    |         | ISSUE     |  |
|                                                               |                                                                                                 | 342 Assembly                      |         | 1         |  |