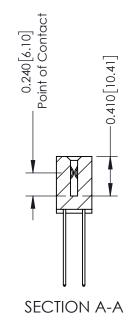

THIS IS A C.A.D. GENERATED DRAWING DO NOT MAKE MANUAL REVISIONS TO MASTER. ISSUE NUMBER

ORIGINAL

1

| 342 / 392 Series Card Edge Connector<br>Contact Bend Detail |                                                                                                                                                                                                  | ACAD REFERENCE NO. 342 ENG MASTER |             |                  |        |  |
|-------------------------------------------------------------|--------------------------------------------------------------------------------------------------------------------------------------------------------------------------------------------------|-----------------------------------|-------------|------------------|--------|--|
|                                                             |                                                                                                                                                                                                  | DRAWN:                            | J.LEE       | DATE: OCT. 06/09 |        |  |
|                                                             |                                                                                                                                                                                                  | CHECKED:                          |             | DATE:            |        |  |
| I   >                                                       | THESE DRAWINGS AND SPECIFICATIONS ARE THE PROPERTY OF EDAC INC.,AND SHALL NOT BE REPRODUCED, OR COPIED OR USED AS THE BASIS FOR THE MANUFACTURE OR SALE OF APPARATUS WITHOUT WRITTEN PERMISSION. | SCALE:                            | NTS         | SHEET :          | 2 OF 3 |  |
|                                                             |                                                                                                                                                                                                  | DRAWING                           | NUMBER      |                  | ISSUE  |  |
| YOUR CONNECTION TO QUALITY & SERVICE                        |                                                                                                                                                                                                  | 3                                 | 42 Assembly |                  | 1      |  |