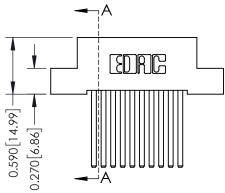

THIS IS A C.A.D. GENERATED DRAWING DO NOT MAKE MANUAL REVISIONS TO MASTER

ISSUE NUMBER

ORIGINAL

1

| 342 / 392 Card Edge Connector<br>Mounting Options |                                                                                                                                                                                                | ACAD REFERENCE NO. 342 ENG MASTER |                         |        |  |  |
|---------------------------------------------------|------------------------------------------------------------------------------------------------------------------------------------------------------------------------------------------------|-----------------------------------|-------------------------|--------|--|--|
|                                                   |                                                                                                                                                                                                | DRAWN: J.LEE                      | DATE: <b>OCT. 06/09</b> |        |  |  |
|                                                   |                                                                                                                                                                                                | CHECKED:                          | DATE:                   |        |  |  |
|                                                   | THESE DRAWINGS AND SPECIFICATIONS ARE THE PROPERTY OF EDAC INCAND SHALL NOT BE REPRODUCED, OR COPIED OR USED AS THE BASIS FOR THE MANUFACTURE OR SALE OF APPARATUS WITHOUT WRITTEN PERMISSION. | SCALE: NTS                        | SHEET :                 | 3 OF 3 |  |  |
|                                                   |                                                                                                                                                                                                | DRAWING NUMBER                    | •                       | ISSUE  |  |  |
| YOUR CONNECTION TO QUALITY & SERVICE              |                                                                                                                                                                                                | 342 Assembly                      |                         | 1      |  |  |