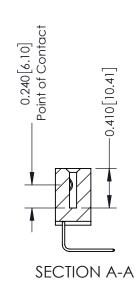

THIS IS A C.A.D. GENERATED DRAWING DO NOT MAKE MANUAL REVISIONS TO MASTER

ISSUE NUMBER

ORIGINAL

1

| 342 / 392 Card Edge Connector<br>Mounting Options |                                                                                                                                     | ACAD REFERENCE NO. 342 ENG MASTER |         |           |  |  |
|---------------------------------------------------|-------------------------------------------------------------------------------------------------------------------------------------|-----------------------------------|---------|-----------|--|--|
|                                                   |                                                                                                                                     | DRAWN: J.LEE                      | DATE: O | CT. 06/09 |  |  |
|                                                   |                                                                                                                                     | CHECKED:                          | DATE:   |           |  |  |
| EDAC INC                                          | ARE THE PROPERTY OF EDAC INC.,AND — SHALL NOT BE REPRODUCED,OR COPIED OR USED AS THE BASIS FOR THE MANUFACTURE OR SALE OF APPARATUS | SCALE: NTS                        | SHEET : | 3 OF 3    |  |  |
| TORONTO, ONTARIO                                  |                                                                                                                                     | DRAWING NUMBER                    | •       | ISSUE     |  |  |
| YOUR CONNECTION TO QUALITY & SERVICE              |                                                                                                                                     | 342 Assembly                      |         | 1         |  |  |