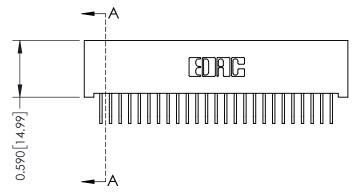

342 Assembly

THIS IS A C.A.D. GENERATED DRAWING DO NOT MAKE MANUAL REVISIONS TO MASTER. ISSUE NUMBER

ORIGINAL

1

| 342 / 392 Series Card Edge Connector<br>Contact Bend Detail |                                                                                                                                     | ACAD REFERENCE NO. 342 ENG MASTER |             |          |          |
|-------------------------------------------------------------|-------------------------------------------------------------------------------------------------------------------------------------|-----------------------------------|-------------|----------|----------|
|                                                             |                                                                                                                                     | DRAWN:                            | J.LEE       | DATE: OC | T. 06/09 |
|                                                             |                                                                                                                                     | CHECKED                           | ):          | DATE:    |          |
| EDAC INC                                                    | ARE THE PROPERTY OF EDAC INC., AND SHALL NOT BE REPRODUCED, OR COPIED OR USED AS THE BASIS FOR THE MANUFACTURE OR SALE OF APPARATUS | SCALE:                            | NTS         | SHEET :  | 2 OF 3   |
| TORONTO, ONTARIO                                            |                                                                                                                                     | DRAWING                           | NUMBER      |          | ISSUE    |
| YOUR CONNECTION TO QUALITY & SERVICE                        |                                                                                                                                     | 3                                 | 42 Assembly |          | 1        |