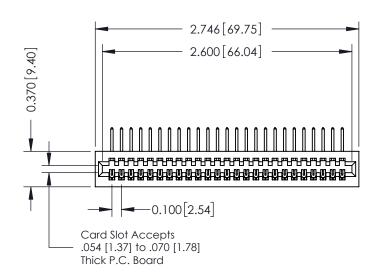

## **See Accompanying Pages for:**

- **Contact Bend Details**
- **Mounting Options**

| 342 / 392 Card Edge Connector |
|-------------------------------|
| Part Number: 342-025-558-101  |

| ACAD REFERENCE NO. 342 ENG MASTER |                  |  |  |  |  |
|-----------------------------------|------------------|--|--|--|--|
| DRAWN: J.LEE                      | DATE: OCT. 06/09 |  |  |  |  |
| CHECKED:                          | DATE:            |  |  |  |  |
| SCALE: NTS                        | SHEET 1 OF 3     |  |  |  |  |
| DRAWING NUMBER                    | ISSUE            |  |  |  |  |