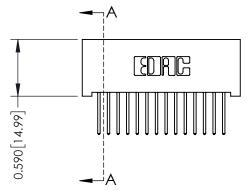

342 ENG MASTER DATE: OCT. 06/09 J.LEE NTS SHEET 1 OF 3

342 Assembly

THIS IS A C.A.D. GENERATED DRAWING DO NOT MAKE MANUAL REVISIONS TO MASTER. ISSUE NUMBER

ORIGINAL

1

| 342 / 392 Series Card Edge Connector<br>Contact Bend Detail |                                                                                                                                     | ACAD REFERENCE NO. 342 ENG MASTER |             |          |          |
|-------------------------------------------------------------|-------------------------------------------------------------------------------------------------------------------------------------|-----------------------------------|-------------|----------|----------|
|                                                             |                                                                                                                                     | DRAWN:                            | J.LEE       | DATE: OC | T. 06/09 |
|                                                             |                                                                                                                                     | CHECKED                           | ):          | DATE:    |          |
| EDAC INC                                                    | ARE THE PROPERTY OF EDAC INC.,AND — SHALL NOT BE REPRODUCED,OR COPIED OR USED AS THE BASIS FOR THE MANUFACTURE OR SALE OF APPARATUS | SCALE:                            | NTS         | SHEET :  | 2 OF 3   |
| TORONTO, ONTARIO                                            |                                                                                                                                     | DRAWING                           | NUMBER      |          | ISSUE    |
| YOUR CONNECTION TO QUALITY & SERVICE                        |                                                                                                                                     | 3                                 | 42 Assembly |          | 1        |

THIS IS A C.A.D. GENERATED DRAWING DO NOT MAKE MANUAL REVISIONS TO MASTER

ISSUE NUMBER

ORIGINAL

1

| 342 / 392 Card Edge Connector<br>Mounting Options |                                                                                                                                      | ACAD REFERENCE NO. 342 ENG MASTER |                         |        |  |  |
|---------------------------------------------------|--------------------------------------------------------------------------------------------------------------------------------------|-----------------------------------|-------------------------|--------|--|--|
|                                                   |                                                                                                                                      | DRAWN: J.LEE                      | DATE: <b>OCT. 06/09</b> |        |  |  |
|                                                   |                                                                                                                                      | CHECKED:                          | DATE:                   |        |  |  |
| EDAC INC                                          | THESE DRAWINGS AND SPECIFICATIONS ARE THE PROPERTY OF EDAC INC., AND SHALL NOT BE REPRODUCED, OR COPIED OR USED AS THE BASIS FOR THE | SCALE: NTS                        | SHEET :                 | 3 OF 3 |  |  |
| TORONTO, ONTARIO                                  |                                                                                                                                      | DRAWING NUMBER                    | •                       | ISSUE  |  |  |
| YOUR CONNECTION TO QUALITY & SERVICE              | MANUFACTURE OR SALE OF APPARATUS                                                                                                     | 342 Assembly                      |                         | 1      |  |  |