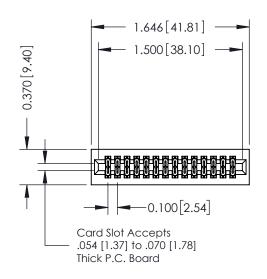

## **See Accompanying Pages for:**

- **Contact Bend Details**
- **Mounting Options**

| 342 / 392 Card Edge Connector |
|-------------------------------|
| Part Number: 342-028-523-201  |

YOUR CONNECTION TO QUALITY & SERVICE

342 ENG MASTER DATE: OCT. 06/09 J.LEE NTS SHEET 1 OF 3

342 Assembly

THIS IS A C.A.D. GENERATED DRAWING DO NOT MAKE MANUAL REVISIONS TO MASTER. ISSUE NUMBER

ORIGINAL

1

| 342 / 392 Series Card Edge Connector<br>Contact Bend Detail |                                                                                                                                     | ACAD REFERENCE NO. 342 ENG MASTER |             |          |          |
|-------------------------------------------------------------|-------------------------------------------------------------------------------------------------------------------------------------|-----------------------------------|-------------|----------|----------|
|                                                             |                                                                                                                                     | DRAWN:                            | J.LEE       | DATE: OC | T. 06/09 |
|                                                             |                                                                                                                                     | CHECKED                           | ):          | DATE:    |          |
| EDAC INC                                                    | ARE THE PROPERTY OF EDAC INC.,AND — SHALL NOT BE REPRODUCED,OR COPIED OR USED AS THE BASIS FOR THE MANUFACTURE OR SALE OF APPARATUS | SCALE:                            | NTS         | SHEET :  | 2 OF 3   |
| TORONTO, ONTARIO                                            |                                                                                                                                     | DRAWING                           | NUMBER      |          | ISSUE    |
| YOUR CONNECTION TO QUALITY & SERVICE                        |                                                                                                                                     | 3                                 | 42 Assembly |          | 1        |