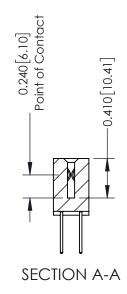

**Mounting Option** 01-No Mounting Lugs **Contact Detail** 

523-P.C. Tail .025 Sq.(0.64 Sq.) - Tail LG=.400(10.16) .100 [2.54] Contact Spacing x .200 [5.08] Row Spacing

1

342 ENG MASTER DATE: OCT. 06/09 J.LEE NTS SHEET 1 OF 3

342 Assembly

THIS IS A C.A.D. GENERATED DRAWING DO NOT MAKE MANUAL REVISIONS TO MASTER. ISSUE NUMBER

ORIGINAL

1

| 342 / 392 Series Card Edge Connector<br>Contact Bend Detail |                                                                                                                                     | ACAD REFERENCE NO. 342 ENG MASTER |             |          |          |
|-------------------------------------------------------------|-------------------------------------------------------------------------------------------------------------------------------------|-----------------------------------|-------------|----------|----------|
|                                                             |                                                                                                                                     | DRAWN:                            | J.LEE       | DATE: OC | T. 06/09 |
|                                                             |                                                                                                                                     | CHECKED                           | ):          | DATE:    |          |
| EDAC INC                                                    | ARE THE PROPERTY OF EDAC INC.,AND — SHALL NOT BE REPRODUCED,OR COPIED OR USED AS THE BASIS FOR THE MANUFACTURE OR SALE OF APPARATUS | SCALE:                            | NTS         | SHEET :  | 2 OF 3   |
| TORONTO, ONTARIO                                            |                                                                                                                                     | DRAWING                           | NUMBER      |          | ISSUE    |
| YOUR CONNECTION TO QUALITY & SERVICE                        |                                                                                                                                     | 3                                 | 42 Assembly |          | 1        |