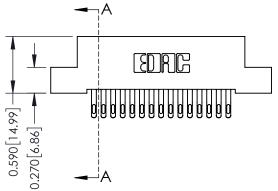

## **Mounting Option**

07-M3-0.5 Metric Threaded Inserts

## **Contact Detail**

555-Extender Board Bend (Code 500 Contacts) .100 [2.54] Contact Spacing x .200 [5.08] Row Spacing





## 0.240 [6.10] Point of Contact 0.410[10.41] SECTION A-A

## **See Accompanying Pages for:**

- **Contact Bend Details**
- **Mounting Options**

| 342 / 392 Card Edge Connector |
|-------------------------------|
| Part Number: 342-030-555-207  |



342 ENG MASTER DATE: OCT. 06/09 J.LEE NTS SHEET 1 OF 3

342 Assembly

THIS IS A C.A.D. GENERATED DRAWING DO NOT MAKE MANUAL REVISIONS TO MASTER. ISSUE NUMBER

ORIGINAL

1



| 342 / 392 Series Card Edge Connector<br>Contact Bend Detail |                                                                                                                                     | ACAD REFERENCE NO. 342 ENG MASTER |             |          |          |
|-------------------------------------------------------------|----------------------------------------