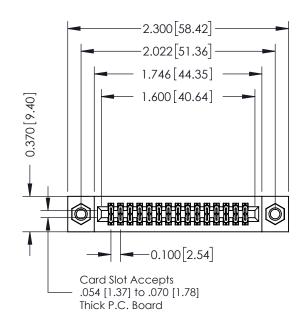

## **See Accompanying Pages for:**

- **Contact Bend Details**
- **Mounting Options**

| 342 / 392 Card Edge Connector |
|-------------------------------|
| Part Number: 342-030-555-207  |

342 ENG MASTER DATE: OCT. 06/09 J.LEE NTS SHEET 1 OF 3