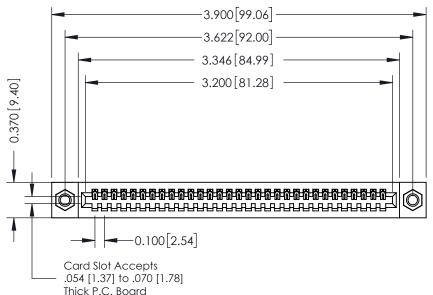

**See Accompanying Pages for:** 

- **Contact Bend Details**
- **Mounting Options**

342 / 392 Card Edge Connector Part Number: 342-031-544-107

YOUR CONNECTION TO QUALITY & SERVICE

342 ENG MASTER J.LEE DATE: OCT. 06/09 SHEET 1 OF 3

342 Assembly

THIS IS A C.A.D. GENERATED DRAWING DO NOT MAKE MANUAL REVISIONS TO MASTER. ISSUE NUMBER

ORIGINAL

1

| 342 / 392 Series Card Edge Connector<br>Contact Bend Detail |                                                                                                                                                                                                  | ACAD REFERENCE NO. 342 ENG MASTER |             |                  |        |
|-------------------------------------------------------------|--------------------------------------------------------------------------------------------------------------------------------------------------------------------------------------------------|-----------------------------------|-------------|------------------|--------|
|                                                             |                                                                                                                                                                                                  | DRAWN:                            | J.LEE       | DATE: OCT. 06/09 |        |
|                                                             |                                                                                                                                                                                                  | CHECKED:                          |             | DATE:            |        |
| TORONTO, ONTARIO                                            | THESE DRAWINGS AND SPECIFICATIONS ARE THE PROPERTY OF EDAC INC. AND SHALL NOT BE REPRODUCED, OR COPIED OR USED AS THE BASIS FOR THE MANUFACTURE OR SALE OF APPARATUS WITHOUT WRITTEN PERMISSION. | SCALE:                            | NTS         | SHEET :          | 2 OF 3 |
|                                                             |                                                                                                                                                                                                  | DRAWING                           | NUMBER      |                  | ISSUE  |
| YOUR CONNECTION TO QUALITY & SERVICE                        |                                                                                                                                                                                                  | 3                                 | 42 Assembly |                  | 1      |