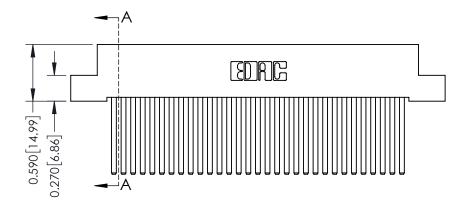

342 Assembly

THIS IS A C.A.D. GENERATED DRAWING DO NOT MAKE MANUAL REVISIONS TO MASTER. ISSUE NUMBER

ORIGINAL

1

| 342 / 392 Series Card Edge Connector<br>Contact Bend Detail |                                                                                                                                                                                                  | ACAD REFERENCE NO. 342 ENG MASTER |             |                  |        |
|-------------------------------------------------------------|--------------------------------------------------------------------------------------------------------------------------------------------------------------------------------------------------|-----------------------------------|-------------|------------------|--------|
|                                                             |                                                                                                                                                                                                  | DRAWN:                            | J.LEE       | DATE: OCT. 06/09 |        |
|                                                             |                                                                                                                                                                                                  | CHECKED:                          |             | DATE:            |        |
| TORONTO, ONTARIO                                            | THESE DRAWINGS AND SPECIFICATIONS ARE THE PROPERTY OF EDAC INC. AND SHALL NOT BE REPRODUCED, OR COPIED OR USED AS THE BASIS FOR THE MANUFACTURE OR SALE OF APPARATUS WITHOUT WRITTEN PERMISSION. | SCALE:                            | NTS         | SHEET :          | 2 OF 3 |
|                                                             |                                                                                                                                                                                                  | DRAWING                           | NUMBER      |                  | ISSUE  |
| YOUR CONNECTION TO QUALITY & SERVICE                        |                                                                                                                                                                                                  | 3                                 | 42 Assembly |                  | 1      |