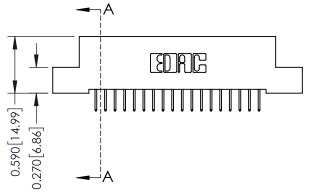

## 0.240 [6.10] Point of Contact 0.410[10.41] SECTION A-A

## **See Accompanying Pages for:**

- **Contact Bend Details**
- **Mounting Options**

| 342 / 392 Card Edge Connector |
|-------------------------------|
| Part Number: 342-036-524-207  |

|   | ACAD REFERENCE NO | . 342 ENG MASTER |  |  |  |
|---|-------------------|------------------|--|--|--|
|   | DRAWN: J.LEE      | DATE: OCT. 06/09 |  |  |  |
|   | CHECKED:          | DATE:            |  |  |  |
|   | SCALE: NTS        | SHEET 1 OF 3     |  |  |  |
| ) | DRAWING NUMBER    | ISSUE            |  |  |  |