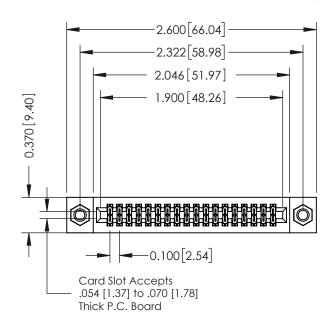

## **Contact Detail**

524-P.C. Tail .018 Sq.(0.46 Sq.) - Tail LG=.185(4.70) .100 [2.54] Contact Spacing x .200 [5.08] Row Spacing

## **See Accompanying Pages for:**

- **Contact Bend Details**
- **Mounting Options**

| 342 / 392 Card Edge Connector |
|-------------------------------|
| Part Number: 342-036-524-207  |

|   | ACAD REFERENCE NO | . 342 ENG MASTER |  |  |  |
|---|-------------------|------------------|--|--|--|
|   | DRAWN: J.LEE      | DATE: OCT. 06/09 |  |  |  |
|   | CHECKED:          | DATE:            |  |  |  |
|   | SCALE: NTS        | SHEET 1 OF 3     |  |  |  |
| ) | DRAWING NUMBER    | ISSUE            |  |  |  |