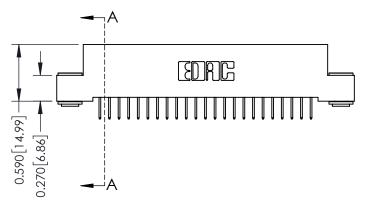

| ACAD REFERENCE NO. 342 ENG MASTER |                  |  |  |  |
|-----------------------------------|------------------|--|--|--|
| DRAWN: J.LEE                      | DATE: OCT. 06/09 |  |  |  |
| CHECKED:                          | DATE:            |  |  |  |
| SCALE: NTS                        | SHEET 1 OF 3     |  |  |  |
| DRAWING NUMBER                    | ISSUE            |  |  |  |