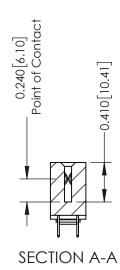

| ACAD REFERENCE NO. 342 ENG MASTER |                  |  |  |  |
|-----------------------------------|------------------|--|--|--|
| DRAWN: J.LEE                      | DATE: OCT. 06/09 |  |  |  |
| CHECKED:                          | DATE:            |  |  |  |
| SCALE: NTS                        | SHEET 1 OF 3     |  |  |  |
| DRAWING NUMBER                    | ISSUE            |  |  |  |