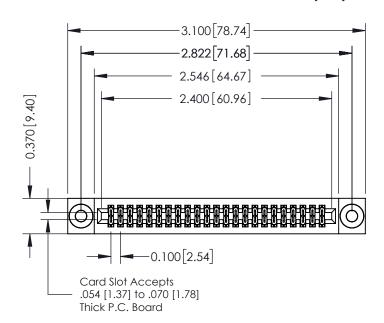

| ACAD REFERENCE NO. 342 ENG MASTER |                  |  |  |  |
|-----------------------------------|------------------|--|--|--|
| DRAWN: J.LEE                      | DATE: OCT. 06/09 |  |  |  |
| CHECKED:                          | DATE:            |  |  |  |
| SCALE: NTS                        | SHEET 1 OF 3     |  |  |  |
| DRAWING NUMBER                    | ISSUE            |  |  |  |