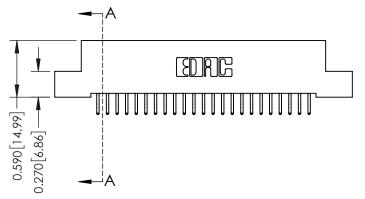

342 Assembly

THIS IS A C.A.D. GENERATED DRAWING DO NOT MAKE MANUAL REVISIONS TO MASTER. ISSUE NUMBER

ORIGINAL

1

| 342 / 392 Series Card Edge Connector<br>Contact Bend Detail |                                                                                                                                   | ACAD REFERENCE NO. 342 ENG MASTER |             |          |          |
|-------------------------------------------------------------|-----------------------------------------------------------------------------------------------------------------------------------|-----------------------------------|-------------|----------|----------|
|                                                             |                                                                                                                                   | DRAWN:                            | J.LEE       | DATE: OC | T. 06/09 |
|                                                             |                                                                                                                                   | CHECKED                           | ):          | DATE:    |          |
| EDAC INC                                                    | ARE THE PROPERTY OF EDAC INC.,AND SHALL NOT BE REPRODUCED,OR COPIED OR USED AS THE BASIS FOR THE MANUFACTURE OR SALE OF APPARATUS | SCALE:                            | NTS         | SHEET :  | 2 OF 3   |
| TORONTO, ONTARIO                                            |                                                                                                                                   | DRAWING                           | NUMBER      |          | ISSUE    |
| YOUR CONNECTION TO QUALITY & SERVICE                        |                                                                                                                                   | 3                                 | 42 Assembly |          | 1        |