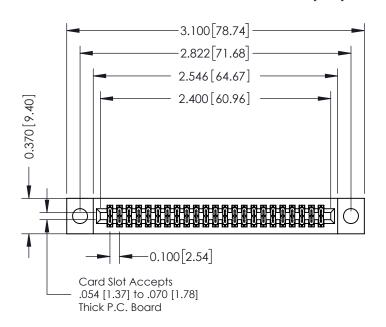

## **See Accompanying Pages for:**

- **Contact Bend Details**
- **Mounting Options**

| 342 / 392 Card Edge Connector |
|-------------------------------|
| Part Number: 342-046-556-204  |

| ACAD REFERENCE NO. 342 ENG MASTER |                  |  |  |  |
|-----------------------------------|------------------|--|--|--|
| DRAWN: J.LEE                      | DATE: OCT. 06/09 |  |  |  |
| CHECKED:                          | DATE:            |  |  |  |
| SCALE: NTS                        | SHEET 1 OF 3     |  |  |  |
| DRAWING NUMBER                    | ISSUE            |  |  |  |