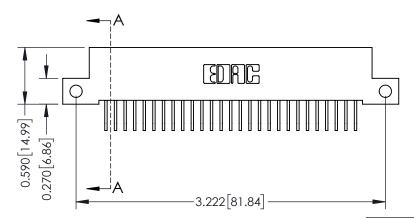

THIS IS A C.A.D. GENERATED DRAWING DO NOT MAKE MANUAL REVISIONS TO MASTER

ISSUE NUMBER

ORIGINAL

1

| 342 / 392 Card Edge Connector<br>Mounting Options |                                                                                                                                    | ACAD REFERENCE NO. 342 ENG MASTER |                         |        |  |  |
|---------------------------------------------------|------------------------------------------------------------------------------------------------------------------------------------|-----------------------------------|-------------------------|--------|--|--|
|                                                   |                                                                                                                                    | DRAWN: J.LEE                      | DATE: <b>OCT. 06/09</b> |        |  |  |
|                                                   |                                                                                                                                    | CHECKED:                          | DATE:                   |        |  |  |
| EDAC INC                                          | THESE DRAWINGS AND SPECIFICATIONS ARE THE PROPERTY OF EDAC INC.,AND SHALL NOT BE REPRODUCED,OR COPIED OR USED AS THE BASIS FOR THE | SCALE: NTS                        | SHEET :                 | 3 OF 3 |  |  |
| TORONTO, ONTARIO                                  |                                                                                                                                    | DRAWING NUMBER                    | •                       | ISSUE  |  |  |
| YOUR CONNECTION TO QUALITY & SERVICE              | MANUFACTURE OR SALE OF APPARATUS                                                                                                   | 342 Assembly                      |                         | 1      |  |  |