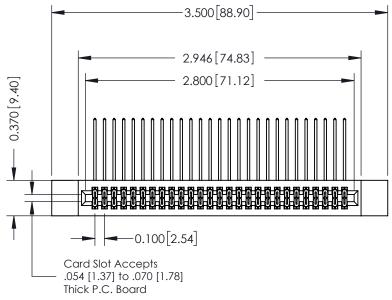

342 ENG MASTER DATE: OCT. 06/09 J.LEE NTS SHEET 1 OF 3

342 Assembly

THIS IS A C.A.D. GENERATED DRAWING DO NOT MAKE MANUAL REVISIONS TO MASTER. ISSUE NUMBER

ORIGINAL

1

| 342 / 392 Series Card Edge Connector<br>Contact Bend Detail |                                                                                                                                     | ACAD REFERENCE NO. 342 ENG MASTER |             |          |          |
|-------------------------------------------------------------|-------------------------------------------------------------------------------------------------------------------------------------|-----------------------------------|-------------|----------|----------|
|                                                             |                                                                                                                                     | DRAWN:                            | J.LEE       | DATE: OC | T. 06/09 |
|                                                             |                                                                                                                                     | CHECKED:                          |             | DATE:    |          |
| EDAC INC                                                    | ARE THE PROPERTY OF EDAC INC.,AND — SHALL NOT BE REPRODUCED,OR COPIED OR USED AS THE BASIS FOR THE MANUFACTURE OR SALE OF APPARATUS | SCALE:                            | NTS         | SHEET :  | 2 OF 3   |
| TORONTO, ONTARIO                                            |                                                                                                                                     | DRAWING                           | NUMBER      |          | ISSUE    |
| YOUR CONNECTION TO QUALITY & SERVICE                        |                                                                                                                                     | 3                                 | 42 Assembly |          | 1        |