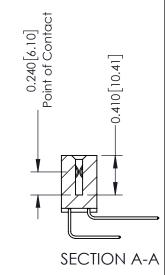

**Mounting Option** 

12-.128 (3.25) Dia. Side Mounting Holes

**Contact Detail** 

558-90 Degree Bend (Code 541 Contacts)

342 ENG MASTER DATE: OCT. 06/09 J.LEE NTS SHEET 1 OF 3

342 Assembly

THIS IS A C.A.D. GENERATED DRAWING DO NOT MAKE MANUAL REVISIONS TO MASTER. ISSUE NUMBER

ORIGINAL

1

| 342 / 392 Series Card Edge Connector<br>Contact Bend Detail |                                                                                                                                     | ACAD REFERENCE NO. 342 ENG MASTER |             |          |          |
|-------------------------------------------------------------|-------------------------------------------------------------------------------------------------------------------------------------|-----------------------------------|-------------|----------|----------|
|                                                             |                                                                                                                                     | DRAWN:                            | J.LEE       | DATE: OC | T. 06/09 |
|                                                             |                                                                                                                                     | CHECKED:                          |             | DATE:    |          |
| EDAC INC                                                    | ARE THE PROPERTY OF EDAC INC.,AND — SHALL NOT BE REPRODUCED,OR COPIED OR USED AS THE BASIS FOR THE MANUFACTURE OR SALE OF APPARATUS | SCALE:                            | NTS         | SHEET :  | 2 OF 3   |
| TORONTO, ONTARIO                                            |                                                                                                                                     | DRAWING                           | NUMBER      |          | ISSUE    |
| YOUR CONNECTION TO QUALITY & SERVICE                        |                                                                                                                                     | 3                                 | 42 Assembly |          | 1        |