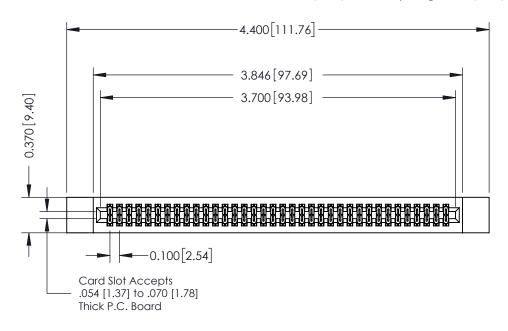

## **See Accompanying Pages for:**

- **Contact Bend Details**
- **Mounting Options**

342 / 392 Card Edge Connector Part Number: 342-072-523-212

| ACAD REFERENCE NO. 342 ENG MASTER |                  |  |  |  |
|-----------------------------------|------------------|--|--|--|
| DRAWN: J.LEE                      | DATE: OCT. 06/09 |  |  |  |
| CHECKED:                          | DATE:            |  |  |  |
| SCALE: NTS                        | SHEET 1 OF 3     |  |  |  |
| DRAWING NUMBER                    | ISSUE            |  |  |  |

342 Assembly

THIS IS A C.A.D. GENERATED DRAWING DO NOT MAKE MANUAL REVISIONS TO MASTER. ISSUE NUMBER

ORIGINAL

1

| 342 / 392 Series Card Edge Connector<br>Contact Bend Detail |                                                                                                                                   | ACAD REFERENCE NO. 342 ENG MASTER |             |                  |        |
|-------------------------------------------------------------|-----------------------------------------------------------------------------------------------------------------------------------|-----------------------------------|-------------|------------------|--------|
|                                                             |                                                                                                                                   | DRAWN:                            | J.LEE       | DATE: OCT. 06/09 |        |
|                                                             |                                                                                                                                   | CHECKED:                          |             | DATE:            |        |
| EDAC INC                                                    | ARE THE PROPERTY OF EDAC INC.,AND SHALL NOT BE REPRODUCED,OR COPIED OR USED AS THE BASIS FOR THE MANUFACTURE OR SALE OF APPARATUS | SCALE:                            | NTS         | SHEET :          | 2 OF 3 |
| TORONTO, ONTARIO                                            |                                                                                                                                   | DRAWING                           | NUMBER      |                  | ISSUE  |
| YOUR CONNECTION TO QUALITY & SERVICE                        |                                                                                                                                   | 3                                 | 42 Assembly |                  | 1      |