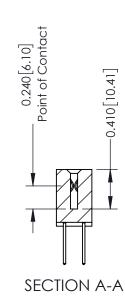

**Mounting Option** 

12-.128 (3.25) Dia. Side Mounting Holes

**Contact Detail** 

523-P.C. Tail .025 Sq.(0.64 Sq.) - Tail LG=.400(10.16) .100 [2.54] Contact Spacing x .200 [5.08] Row Spacing