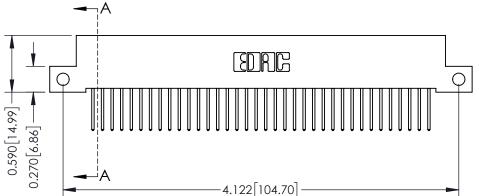

## **See Accompanying Pages for:**

- **Contact Bend Details**
- **Mounting Options**

342 / 392 Card Edge Connector Part Number: 342-072-523-212

| ACAD REFERENCE NO. 342 ENG MASTER |                  |  |  |  |
|-----------------------------------|------------------|--|--|--|
| DRAWN: J.LEE                      | DATE: OCT. 06/09 |  |  |  |
| CHECKED:                          | DATE:            |  |  |  |
| SCALE: NTS                        | SHEET 1 OF 3     |  |  |  |
| DRAWING NUMBER                    | ISSUE            |  |  |  |

342 Assembly

THIS IS A C.A.D. GENERATED DRAWING DO NOT MAKE MANUAL REVISIONS TO MASTER. ISSUE NUMBER

ORIGINAL

1

| 342 / 392 Series Card Edge Connector<br>Contact Bend Detail |                                                                                                                                   | ACAD REFERENCE NO. 342 ENG MASTER |             |                  |        |
|-------------------------------------------------------------|-----------------------------------------------------------------------------------------------------------------------------------|-----------------------------------|-------------|------------------|--------|
|                                                             |                                                                                                                                   | DRAWN:                            | J.LEE       | DATE: OCT. 06/09 |        |
|                                                             |                                                                                                                                   | CHECKED:                          |             | DATE:            |        |
| EDAC INC                                                    | ARE THE PROPERTY OF EDAC INC.,AND SHALL NOT BE REPRODUCED,OR COPIED OR USED AS THE BASIS FOR THE MANUFACTURE OR SALE OF APPARATUS | SCALE:                            | NTS         | SHEET :          | 2 OF 3 |
| TORONTO, ONTARIO                                            |                                                                                                                                   | DRAWING                           | NUMBER      |                  | ISSUE  |
| YOUR CONNECTION TO QUALITY & SERVICE                        |                                                                                                                                   | 3                                 | 42 Assembly |                  | 1      |