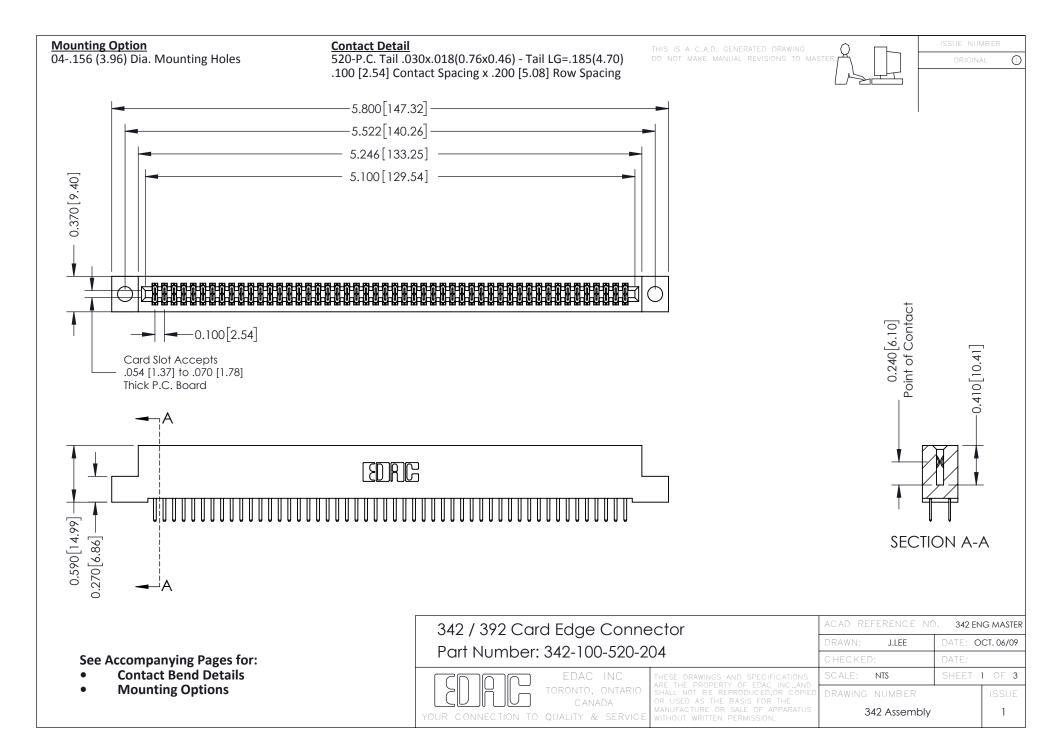

THIS IS A C.A.D. GENERATED DRAWING DO NOT MAKE MANUAL REVISIONS TO MASTER. ISSUE NUMBER

ORIGINAL

1



| 342 / 392 Series Card Edge Connector<br>Contact Bend Detail |                                                                                                                                                                                                  | ACAD REFERENCE NO. 342 ENG MASTER |             |                  |        |
|-------------------------------------------------------------|--------------------------------------------------------------------------------------------------------------------------------------------------------------------------------------------------|-----------------------------------|-------------|------------------|--------|
|