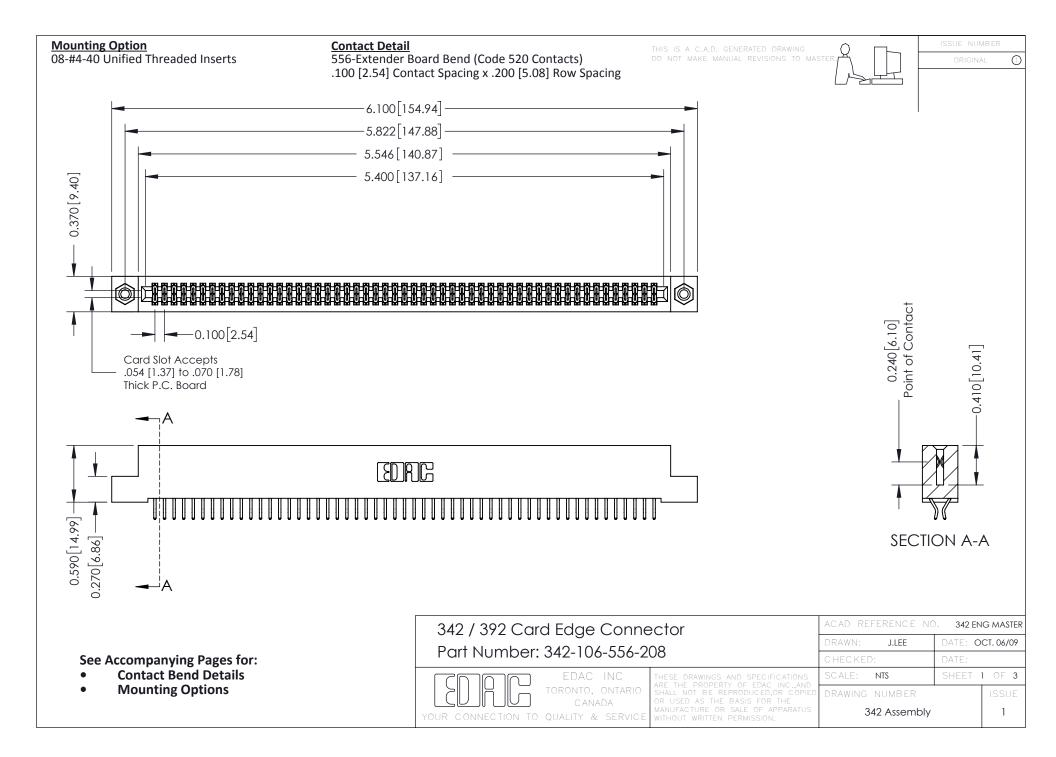

THIS IS A C.A.D. GENERATED DRAWING DO NOT MAKE MANUAL REVISIONS TO MASTER. ISSUE NUMBER

ORIGINAL

1



| 342 / 392 Series Card Edge Connector<br>Contact Bend Detail |                                                                                                                                                                                                  | ACAD REFERENCE NO. 342 ENG MASTER |             |                  |        |
|-------------------------------------------------------------|--------------------------------------------------------------------------------------------------------------------------------------------------------------------------------------------------|-----------------------------------|-------------|------------------|--------|
|