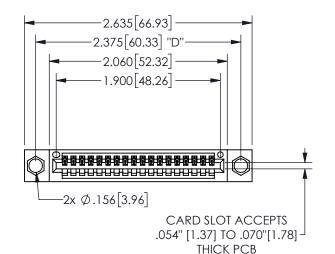

## **SECTION A-A**

345/395 SERIES CARD EDGE CONNECTOR PART NUMBER: 345-018-520-604

**EDAC INC** TORONTO, ONTARIO CANADA

THESE DRAWINGS AND SPECIFICATIONS ARE THE PROPERTY OF EDAC INC., AND SHALL NOT BE REPRODUCED, OR COPIED OR USED AS THE BASIS FOR THE MANUFACTURE OR SALE OF APPARATUS WITHOUT WRITTEN PERMISSION.

| ACAD REFERENCE NO.  | 345-ENG-MASTER   |       |
|---------------------|------------------|-------|
| DRAWN: R.STA.MONICA | DATE:MAY.16/2017 |       |
| CHECKED:            | DATE:            |       |
| SCALE: NTS          | SHEET            | OF 2  |
| DRAWING NUMBER      |                  | ISSUE |
| 345-ENG-MASTER      |                  | 1     |
|                     |                  |       |