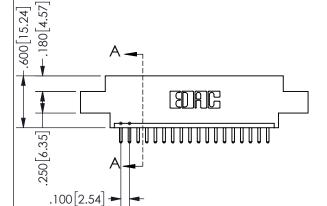

ORIGINAL 1

ISSUE NUMBER

**Contact Code 558** 

Contact Code 559

**Contact Code 560** 

INSULATOR MATERIAL: THERMOPLASTIC POLYESTER, UL 94V-0 DAP MATERIAL AVAILABLE UPON REQUEST

CONTACT MATERIAL; COPPER ALLOY CONTACT PLATING: GOLD ON THE MATING AREA, TIN PLATING ON THE CONTACT TAILS, NICKEL UNDERPLATE

345/395 SERIES CARD EDGE CONNECTOR CONTACT CODE 555,556,558,559,560 DIMENSIONS

YOUR CONNECTION TO QUALITY & SERVICE

**EDAC INC** TORONTO, ONTARIO CANADA

THESE DRAWINGS AND SPECIFICATIONS ARE THE PROPERTY OF EDAC INC.,AND SHALL NOT BE REPRODUCED, OR COPIED OR USED AS THE BASIS FOR THE MANUFACTURE OR SALE OF APPARATUS WITHOUT WRITTEN PERMISSION.

|  | ACAD REFERENCE NO.  | 345-ENG-MASTER   |        |  |
|--|---------------------|------------------|--------|--|
|  | DRAWN: R.STA.MONICA | DATE:MAY.16/2017 |        |  |
|  | CHECKED:            | DATE:            |        |  |
|  | SCALE: 1:1          | SHEET            | 2 OF 2 |  |
|  | DRAWING NUMBER      |                  | ISSUE  |  |
|  | 345-ENG-MASTER      |                  | 1      |  |