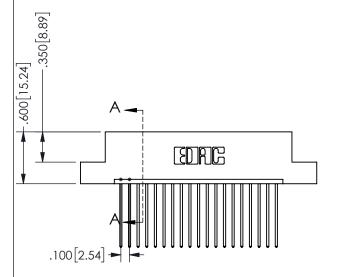

THIS IS A C.A.D. GENERATED DRAWING DO NOT MAKE MANUAL REVISIONS TO MASTER.

ISSUE NUMBER

ORIGINAL ①

2.735 [69.47]

-2.475 [62.87] "D"

-2.160 [54.86]

-2.000 [50.8]

-2x Ø.156 [3.96]

CARD SLOT ACCEPTS

.054" [1.37] TO .070"[1.78]

THICK PCB

## <u>Contact Dimensions:</u> 541-Wire Wrap .025 Sq.(0.64 Sq.) - Tail LG=.750(19.05) .100 (2.54) Contact Spacing x .200 (5.08) Row Spacing

345/395 SERIES CARD EDGE CONNECTOR PART NUMBER: 345-019-541-104