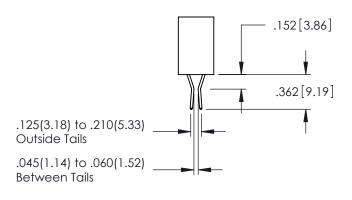

SECTION A-A

**Contact Code 558** 

Contact Code 559

**Contact Code 560** 

INSULATOR MATERIAL: THERMOPLASTIC POLYESTER, UL 94V-0

DAP MATERIAL AVAILABLE UPON REQUEST

CONTACT MATERIAL; COPPER ALLOY CONTACT PLATING: GOLD ON THE MATING AREA, TIN PLATING ON THE CONTACT TAILS, NICKEL UNDERPLATE