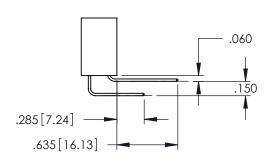

<u>Contact Dimensions:</u>
523-P.C. Tail .025 Sq.(0.64 Sq.) - Tail LG=.390(9.91)
.100 (2.54) Contact Spacing x .200 (5.08) Row Spacing

.330[8.38] CARD SLOT .160[4.06] POINT OF CONTACT

50 [3.81]

INSULATOR MATERIAL: THERMOPLASTIC PBT BLACK, UL 94V-0