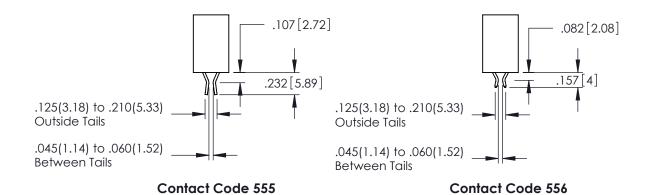

SECTION A-A

**Contact Code 558** 

Contact Code 559

**Contact Code 560** 

INSULATOR MATERIAL: THERMOPLASTIC POLYESTER, UL 94V-0

DAP MATERIAL AVAILABLE UPON REQUEST

CONTACT MATERIAL; COPPER ALLOY CONTACT PLATING: GOLD ON THE MATING AREA, TIN PLATING ON THE CONTACT TAILS, NICKEL UNDERPLATE

345/395 SERIES CARD EDGE CONNECTOR CONTACT CODE 555,556,558,559,560 DIMENSIONS

YOUR CONNECTION TO QUALITY & SERVICE

ACAD REFERENCE NO. 345-ENG-MASTER DATE:MAY.16/2017 DRAWN: R.STA.MONICA 1:1 SHEET 2 OF 2