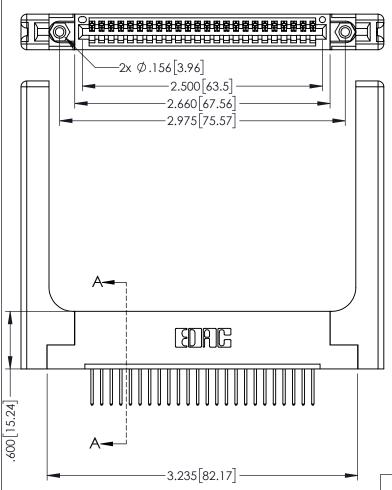

<u>Contact Dimensions:</u>
523-P.C. Tail .025 Sq.(0.64 Sq.) - Tail LG=.390(9.91)
.100 (2.54) Contact Spacing x .200 (5.08) Row Spacing

.330[8.38] CARD SLOT .160[4.06] POINT OF CONTACT

50 [3.81]

INSULATOR MATERIAL: THERMOPLASTIC PBT BLACK, UL 94V-0

CONTACT MATERIAL; COPPER TIN ALLOY CONTACT PLATING: GOLD ON THE MATING AREA, TIN PLATING ON THE CONTACT TAILS, NICKEL UNDERPLATE

| 345/395 SERIES CARD EDGE CONNECTOR |
|------------------------------------|
| PART NUMBER: 345-024-523-158       |

CANADA

YOUR CONNECTION TO QUALITY & SERVICE

| 30                                                                                                     | CHECKED:    |
|--------------------------------------------------------------------------------------------------------|-------------|
| THESE DRAWINGS AND SPECIFICATIONS                                                                      | SCALE:      |
| ARE THE PROPERTY OF EDAC INC.,AND<br>SHALL NOT BE REPRODUCED,OR COPIED<br>OR USED AS THE BASIS FOR THE | DRAWING NUM |
| MANUFACTURE OR SALE OF APPARATUS WITHOUT WRITTEN PERMISSION.                                           | 345-EN      |

| ACAD REFERENCE NO. 345-ENG-MASTER |                  |  |
|-----------------------------------|------------------|--|
| DRAWN: R.STA.MONICA               | DATE:MAY.16/2017 |  |
| CHECKED:                          | DATE:            |  |
| SCALE: 1:1                        | SHEET 1 OF 2     |  |
| DRAWING NUMBER                    | ISSUE            |  |
| 345-ENG-MASTER                    | 1 1              |  |