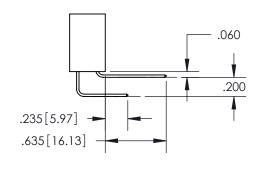

## SECTION A-A

<u>Contact Dimensions:</u> 556-Extender Board Bend (Code 520 Contacts) See Sheet 2 for Contact Code 555, 556, 558, 559, 560 Dimensions

INSULATOR MATERIAL: THERMOPLASTIC PBT, UL 94V-0 CONTACT MATERIAL; COPPER TIN ALLOY CONTACT PLATING: GOLD ON THE MATING AREA, TIN PLATING ON THE CONTACT TAILS, NICKEL UNDERPLATE

ISSUE NUMBER ORIGINAL 1

**Contact Code 558** 

Contact Code 559

**Contact Code 560** 

- INSULATOR MATERIAL: THERMOPLASTIC POLYESTER, UL 94V-0
- DAP MATERIAL AVAILABLE UPON REQUEST
- CONTACT MATERIAL; COPPER ALLOY

CONTACT PLATING: GOLD ON THE MATING AREA, TIN PLATING ON THE CONTACT TAILS, NICKEL UNDERPLATE

\*FOR ALL OTHER SPECIFICATIONS REFER TO SHEET 3\*