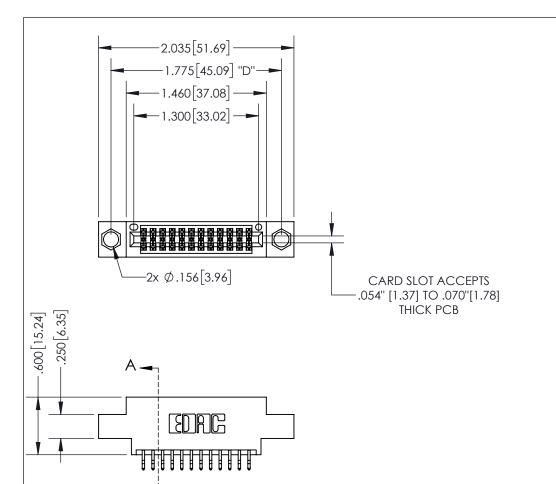

THIS IS A C.A.D. GENERATED DRAWING DO NOT MAKE MANUAL REVISIONS TO MASTER.

ISSUE NUMBER ORIGINAL

1

.330[8.38] -.370[9.4] .160 4.06 **CARD SLOT** POINT OF CONTACT

## SECTION A-A

<u>Contact Dimensions:</u> 556-Extender Board Bend (Code 520 Contacts) See Sheet 2 for Contact Code 555, 556, 558, 559, 560 Dimensions

INSULATOR MATERIAL: THERMOPLASTIC PBT, UL 94V-0 CONTACT MATERIAL; COPPER TIN ALLOY CONTACT PLATING: GOLD ON THE MATING AREA, TIN PLATING ON THE CONTACT TAILS, NICKEL UNDERPLATE

345/395 SERIES CARD EDGE CONNECTOR PART NUMBER: 345-024-556-804

**EDAC INC** TORONTO, ONTARIO CANADA

ARE THE PROPERTY OF EDAC INC., AND SHALL NOT BE REPRODUCED, OR COPIED OR USED AS THE BASIS FOR THE MANUFACTURE OR SALE OF APPARATUS WITHOUT WRITTEN PERMISSION.

THESE DRAWINGS AND SPECIFICATIONS

| ACAD REFERENCE NO.  | 345-ENG-MASTER   |
|---------------------|------------------|
| DRAWN: R.STA.MONICA | DATE:MAY.16/2017 |
| CHECKED:            | DATE:            |
| SCALE: 1:1          | SHEET 1 OF 2     |
| DRAWING NUMBER      | ISSUE            |
| 345-ENG-MASTER      | 1                |