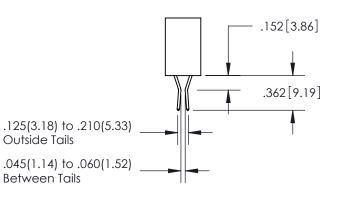

## SECTION A-A

<u>Contact Dimensions:</u> 556-Extender Board Bend (Code 520 Contacts) See Sheet 2 for Contact Code 555, 556, 558, 559, 560 Dimensions

INSULATOR MATERIAL: THERMOPLASTIC PBT, UL 94V-0 CONTACT MATERIAL; COPPER TIN ALLOY CONTACT PLATING: GOLD ON THE MATING AREA, TIN PLATING ON THE CONTACT TAILS, NICKEL UNDERPLATE

ISSUE NUMBER ORIGINAL 1

**Contact Code 558** 

Contact Code 559

**Contact Code 560** 

- INSULATOR MATERIAL: THERMOPLASTIC POLYESTER, UL 94V-0
- DAP MATERIAL AVAILABLE UPON REQUEST
- CONTACT MATERIAL; COPPER ALLOY

CONTACT PLATING: GOLD ON THE MATING AREA, TIN PLATING ON THE CONTACT TAILS, NICKEL UNDERPLATE

\*FOR ALL OTHER SPECIFICATIONS REFER TO SHEET 3\*