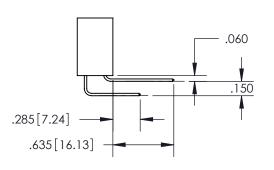

## SECTION A-A

<u>Contact Dimensions:</u> 556-Extender Board Bend (Code 520 Contacts) See Sheet 2 for Contact Code 555, 556, 558, 559, 560 Dimensions

INSULATOR MATERIAL: THERMOPLASTIC PBT, UL 94V-0 CONTACT MATERIAL; COPPER TIN ALLOY CONTACT PLATING: GOLD ON THE MATING AREA, TIN PLATING ON THE CONTACT TAILS, NICKEL UNDERPLATE

ISSUE NUMBER ORIGINAL 1

**Contact Code 558** 

Contact Code 559

**Contact Code 560** 

- INSULATOR MATERIAL: THERMOPLASTIC POLYESTER, UL 94V-0
- DAP MATERIAL AVAILABLE UPON REQUEST
- CONTACT MATERIAL; COPPER ALLOY

CONTACT PLATING: GOLD ON THE MATING AREA, TIN PLATING ON THE CONTACT TAILS, NICKEL UNDERPLATE

\*FOR ALL OTHER SPECIFICATIONS REFER TO SHEET 3\*