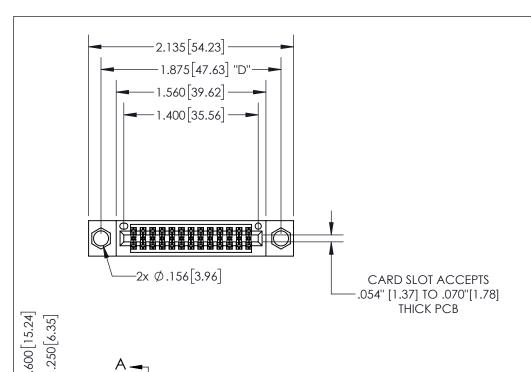

THIS IS A C.A.D. GENERATED DRAWING DO NOT MAKE MANUAL REVISIONS TO MASTER.

ISSUE NUMBER

1

ORIGINAL

.330[8.38] -.370[9.4] .160 4.06 **CARD SLOT** POINT OF CONTACT

## SECTION A-A

**Contact Dimensions:** 524-P.C. Tail .018 Sq.(0.46 Sq.) - Tail LG=.175(4.45) .100 (2.54) Contact Spacing x .200 (5.08) Row Spacing

INSULATOR MATERIAL: THERMOPLASTIC PBT, UL 94V-0 CONTACT MATERIAL; COPPER TIN ALLOY CONTACT PLATING: GOLD ON THE MATING AREA, TIN PLATING ON THE CONTACT TAILS, NICKEL UNDERPLATE

EDRG

345/395 SERIES CARD EDGE CONNECTOR PART NUMBER: 345-026-524-504

YOUR CONNECTION TO QUALITY & SERVICE

**EDAC INC** TORONTO, ONTARIO CANADA

THESE DRAWINGS AND SPECIFICATIONS ARE THE PROPERTY OF EDAC INC.,AND SHALL NOT BE REPRODUCED, OR COPIED OR USED AS THE BASIS FOR THE MANUFACTURE OR SALE OF APPARATUS WITHOUT WRITTEN PERMISSION.

|  | ACAD REFERENCE NO.  | 345-ENG-MASTER   |
|--|---------------------|------------------|
|  | DRAWN: R.STA.MONICA | DATE:MAY.16/2017 |
|  | CHECKED:            | DATE:            |
|  | SCALE: 1:1          | SHEET 1 OF 2     |
|  | DRAWING NUMBER      | ISSUE            |
|  | 345-ENG-MASTER      | 1                |