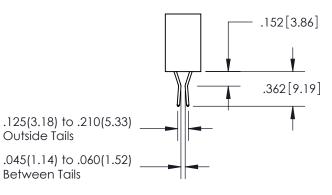

ISSUE NUMBER ORIGINAL 1

**Contact Code 558** 

Contact Code 559

**Contact Code 560** 

- INSULATOR MATERIAL: THERMOPLASTIC POLYESTER, UL 94V-0
- DAP MATERIAL AVAILABLE UPON REQUEST
- CONTACT MATERIAL; COPPER ALLOY

CONTACT PLATING: GOLD ON THE MATING AREA, TIN PLATING ON THE CONTACT TAILS, NICKEL UNDERPLATE

\*FOR ALL OTHER SPECIFICATIONS REFER TO SHEET 3\*

## 345/395 SERIES CARD EDGE CONNECTOR CONTACT CODE 555,556,558,559,560 DIMENSIONS

YOUR CONNECTION TO QUALITY & SERVICE

**EDAC INC** TORONTO, ONTARIO CANADA

THESE DRAWINGS AND SPECIFICATIONS ARE THE PROPERTY OF EDAC INC.,AND SHALL NOT BE REPRODUCED, OR COPIED OR USED AS THE BASIS FOR THE MANUFACTURE OR SALE OF APPARATUS WITHOUT WRITTEN PERMISSION.

| ACAD REFERENCE NO.  | 345-ENG-MASTER   |
|---------------------|------------------|
| DRAWN: R.STA.MONICA | DATE:MAY.16/2017 |
| CHECKED:            | DATE:            |
| SCALE: 1:1          | SHEET 2 OF 2     |
| DRAWING NUMBER      | ISSUE            |
| 345-ENG-MASTER      | 1                |