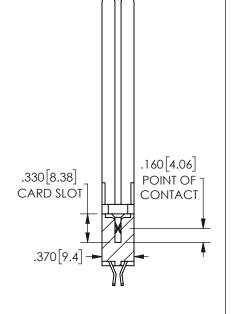

SECTION A-A

ISSUE NUMBER ORIGINAL

1

**Contact Code 558** 

Contact Code 559

**Contact Code 560** 

INSULATOR MATERIAL: THERMOPLASTIC POLYESTER, UL 94V-0 DAP MATERIAL AVAILABLE UPON REQUEST

CONTACT MATERIAL; COPPER ALLOY CONTACT PLATING: GOLD ON THE MATING AREA, TIN PLATING ON THE CONTACT TAILS, NICKEL UNDERPLATE

345/395 SERIES CARD EDGE CONNECTOR CONTACT CODE 555,556,558,559,560 DIMENSIONS

YOUR CONNECTION TO QUALITY & SERVICE

**EDAC INC** TORONTO, ONTARIO CANADA

THESE DRAWINGS AND SPECIFICATIONS ARE THE PROPERTY OF EDAC INC.,AND SHALL NOT BE REPRODUCED, OR COPIED OR USED AS THE BASIS FOR THE MANUFACTURE OR SALE OF APPARATUS WITHOUT WRITTEN PERMISSION.