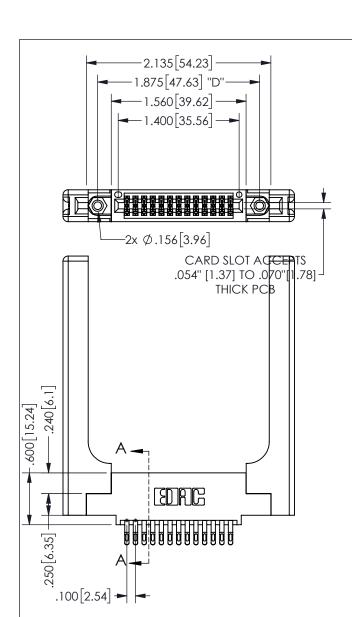

345/395 SERIES CARD EDGE CONNECTOR PART NUMBER: 345-026-555-558

**EDAC INC** TORONTO, ONTARIO CANADA

YOUR CONNECTION TO QUALITY & SERVICE

THESE DRAWINGS AND SPECIFICATIONS ARE THE PROPERTY OF EDAC INC., AND SHALL NOT BE REPRODUCED, OR COPIED OR USED AS THE BASIS FOR THE MANUFACTURE OR SALE OF APPARATUS WITHOUT WRITTEN PERMISSION.

|                     |                |                  | , , , , , |
|---------------------|----------------|------------------|-----------|
| ACAD REFERENCE NO.  |                | 345-ENG-MASTER   |           |
| DRAWN: R.STA.MONICA |                | DATE:MAY.16/2017 |           |
| CHECKED:            |                | DATE:            |           |
| SCALE:              | NTS            | SHEET            | OF 2      |
| DRAWING             | G NUMBER       |                  | ISSUE     |
| 3                   | 345-ENG-MASTER |                  | 1         |