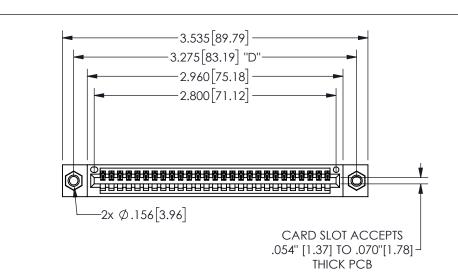

THIS IS A C.A.D. GENERATED DRAWING DO NOT MAKE MANUAL REVISIONS TO MASTER.

ORIGINAL 1

.160 4.06 .330[8.38] POINT OF CARD SLOT CONTACT

## -.180[4.57] 600 15.24 .250[6.35] .100[2.54]

<u>Contact Dimensions:</u>
524-P.C. Tail .018 Sq.(0.46 Sq.) - Tail LG=.175(4.45)
.100 (2.54) Contact Spacing x .200 (5.08) Row Spacing

345/395 SERIES CARD EDGE CONNECTOR PART NUMBER: 345-027-524-607