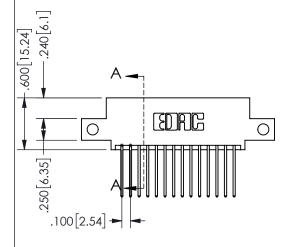

THIS IS A C.A.D. GENERATED DRAWING DO NOT MAKE MANUAL REVISIONS TO MASTER.

ISSUE NUMBER

ORIGINAL

1

-2.235 [56.77] 1.660 42.16 -1.500[38.1] CARD SLOT ACCEPTS .054" [1.37] TO .070"[1.78] <sup>⊥</sup> THICK PCB

## <u>Contact Dimensions:</u> 540-Wire Wrap .025 Sq.(0.64 Sq.) - Tail LG=.560(14.22) .100 (2.54) Contact Spacing x .200 (5.08) Row Spacing

345/395 SERIES CARD EDGE CONNECTOR PART NUMBER: 345-028-540-512

.160 4.06 .330[8.38] POINT OF CARD SLOT CONTACT .370 [9.4]