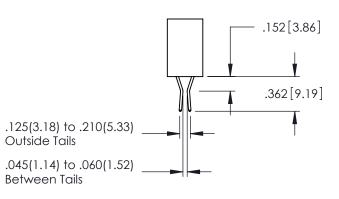

Contact Dimensions: 520-P.C. Tail .030x.018(0.76x0.46) - Tail LG=.175(4.45) .100 (2.54) Contact Spacing x .200 (5.08) Row Spacing

.330[8.38] CARD SLOT 160[4.06] POINT OF CONTACT

345/395 SERIES CARD EDGE CONNECTOR PART NUMBER: 345-029-520-408