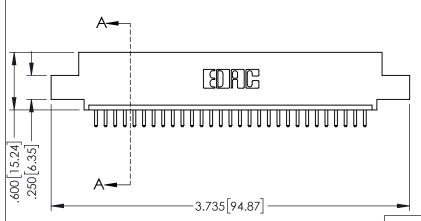

**SECTION A-A** 

345-ENG-MASTER

INSULATOR MATERIAL: THERMOPLASTIC PBT BLACK, UL 94V-0 CONTACT MATERIAL; COPPER TIN ALLOY CONTACT PLATING: GOLD ON THE MATING AREA, TIN PLATING

ON THE CONTACT TAILS, NICKEL UNDERPLATE