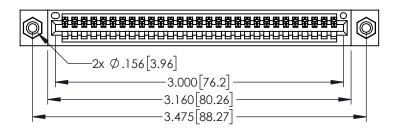

Contact Dimensions: 520-P.C. Tail .030x.018(0.76x0.46) - Tail LG=.175(4.45) .100 (2.54) Contact Spacing x .200 (5.08) Row Spacing

.330[8.38] CARD SLOT 160[4.06] POINT OF CONTACT

345/395 SERIES CARD EDGE CONNECTOR PART NUMBER: 345-029-520-408