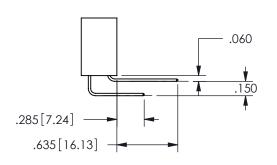

ORIGINAL

1

<u>Contact Dimensions:</u>
542-Wire Wrap .025 Sq.(0.64 Sq.) - Tail LG=.645(16.38)
.100 (2.54) Contact Spacing x .200 (5.08) Row Spacing

345/395 SERIES CARD EDGE CONNECTOR PART NUMBER: 345-030-542-888

ISSUE NUMBER ORIGINAL

1

**Contact Code 558** 

Contact Code 559

**Contact Code 560** 

INSULATOR MATERIAL: THERMOPLASTIC POLYESTER, UL 94V-0

DAP MATERIAL AVAILABLE UPON REQUEST

CONTACT MATERIAL; COPPER ALLOY CONTACT PLATING: GOLD ON THE MATING AREA, TIN PLATING ON THE CONTACT TAILS, NICKEL UNDERPLATE