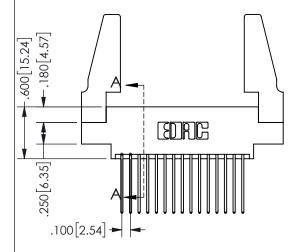

THIS IS A C.A.D. GENERATED DRAWING DO NOT MAKE MANUAL REVISIONS TO MASTER.

.330[8.38]

CARD SLOT

.370 [9.4]

ISSUE NUMBER

.160 4.06

POINT OF

CONTACT

ORIGINAL

1

<u>Contact Dimensions:</u>
542-Wire Wrap .025 Sq.(0.64 Sq.) - Tail LG=.645(16.38)
.100 (2.54) Contact Spacing x .200 (5.08) Row Spacing

345/395 SERIES CARD EDGE CONNECTOR PART NUMBER: 345-030-542-888