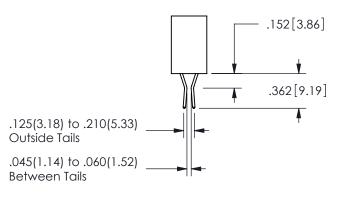

ORIGINAL

1

<u>Contact Dimensions:</u>
542-Wire Wrap .025 Sq.(0.64 Sq.) - Tail LG=.645(16.38)
.100 (2.54) Contact Spacing x .200 (5.08) Row Spacing

345/395 SERIES CARD EDGE CONNECTOR PART NUMBER: 345-030-542-888

ISSUE NUMBER ORIGINAL

1

**Contact Code 558** 

Contact Code 559

**Contact Code 560** 

INSULATOR MATERIAL: THERMOPLASTIC POLYESTER, UL 94V-0

DAP MATERIAL AVAILABLE UPON REQUEST

CONTACT MATERIAL; COPPER ALLOY CONTACT PLATING: GOLD ON THE MATING AREA, TIN PLATING ON THE CONTACT TAILS, NICKEL UNDERPLATE