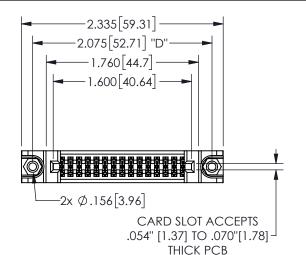

THIS IS A C.A.D. GENERATED DRAWING DO NOT MAKE MANUAL REVISIONS TO MASTER.

.330[8.38]

CARD SLOT

.370 [9.4]

ISSUE NUMBER

.160 4.06

POINT OF

CONTACT

ORIGINAL

1

<u>Contact Dimensions:</u>
542-Wire Wrap .025 Sq.(0.64 Sq.) - Tail LG=.645(16.38)
.100 (2.54) Contact Spacing x .200 (5.08) Row Spacing

345/395 SERIES CARD EDGE CONNECTOR PART NUMBER: 345-030-542-888