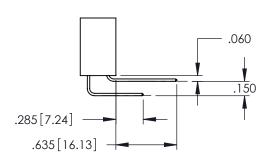

**Contact Code 558** 

Contact Code 559

**Contact Code 560** 

INSULATOR MATERIAL: THERMOPLASTIC POLYESTER, UL 94V-0

DAP MATERIAL AVAILABLE UPON REQUEST

CONTACT MATERIAL; COPPER ALLOY CONTACT PLATING: GOLD ON THE MATING AREA, TIN PLATING ON THE CONTACT TAILS, NICKEL UNDERPLATE

## 345/395 SERIES CARD EDGE CONNECTOR CONTACT CODE 555,556,558,559,560 DIMENSIONS

YOUR CONNECTION TO QUALITY & SERVICE

|   | ACAD REFERENCE NO. 345-ENG-MASTER |                  |  |  |  |  |  |  |
|---|-----------------------------------|------------------|--|--|--|--|--|--|
|   | DRAWN: R.STA.MONICA               | DATE:MAY.16/2017 |  |  |  |  |  |  |
| • | CHECKED:                          | DATE:            |  |  |  |  |  |  |
|   | SCALE: 1:1                        | SHEET 2 OF 2     |  |  |  |  |  |  |
| D | DRAWING NUMBER                    | ISSUE            |  |  |  |  |  |  |