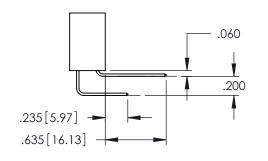

Contact Dimensions:
556-Extender Board Bend (Code 520 Contacts)
See Sheet 2 for Contact Code 555, 556, 558, 559, 560 Dimensions

- INSULATOR MATERIAL: THERMOPLASTIC PBT BLACK, UL 94V-0
- CONTACT MATERIAL; COPPER TIN ALLOY CONTACT PLATING: GOLD ON THE MATING AREA, TIN PLATING ON THE CONTACT TAILS, NICKEL UNDERPLATE

| 345/395 SERIES CARD EDGE CONNECTOR PART NUMBER: 345-030-556-507 |                                                                                              |                                                                                                  |                | ACAD REFERENCE NO. 345-ENG-MASTER DRAWN: R.STA.MONICA DATE:MAY.16/2017 CHECKED: DATE: |         |       |
|-----------------------------------------------------------------|----------------------------------------------------------------------------------------------|--------------------------------------------------------------------------------------------------|----------------|---------------------------------------------------------------------------------------|---------|-------|
|                                                                 |                                                                                              | THEOR DIVINITION THE OF EATH OF THE                                                              | SCALE:         | 1:1                                                                                   | SHEET 1 | OF 2  |
|                                                                 | IORONIO, ONIARIO                                                                             | ARE THE PROPERTY OF EDAC INC.,AND SHALL NOT BE REPRODUCED,OR COPIED OR USED AS THE BASIS FOR THE | DRAWING        | NUMBER                                                                                |         | ISSUE |
| OUR CONNECTION TO (                                             | CANADA OR USED AS THE BASIS FOR THE MANUFACTURE OR SALE OF APPAR WITHOUT WRITTEN PERMISSION. |                                                                                                  | 345-ENG-MASTER |                                                                                       |         | 1     |