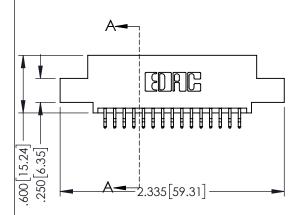

| 345/395 SERIES CARD EDGE CONNECTOR PART NUMBER: 345-030-556-507 |                                                                                              |                                                                                                  |                | ACAD REFERENCE NO. 345-ENG-MASTER DRAWN: R.STA.MONICA DATE:MAY.16/2017 CHECKED: DATE: |         |       |
|-----------------------------------------------------------------|----------------------------------------------------------------------------------------------|--------------------------------------------------------------------------------------------------|----------------|---------------------------------------------------------------------------------------|---------|-------|
|                                                                 |                                                                                              | THEOR DIVINITION THE OF EATH OF THE                                                              | SCALE:         | 1:1                                                                                   | SHEET 1 | OF 2  |
|                                                                 | IORONIO, ONIARIO                                                                             | ARE THE PROPERTY OF EDAC INC.,AND SHALL NOT BE REPRODUCED,OR COPIED OR USED AS THE BASIS FOR THE | DRAWING        | NUMBER                                                                                |         | ISSUE |
| OUR CONNECTION TO (                                             | CANADA OR USED AS THE BASIS FOR THE MANUFACTURE OR SALE OF APPAR WITHOUT WRITTEN PERMISSION. |                                                                                                  | 345-ENG-MASTER |                                                                                       |         | 1     |