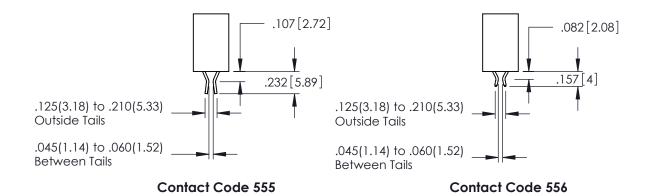

Contact Dimensions:
556-Extender Board Bend (Code 520 Contacts)
See Sheet 2 for Contact Code 555, 556, 558, 559, 560 Dimensions

- INSULATOR MATERIAL: THERMOPLASTIC PBT BLACK, UL 94V-0
- CONTACT MATERIAL; COPPER TIN ALLOY CONTACT PLATING: GOLD ON THE MATING AREA, TIN PLATING ON THE CONTACT TAILS, NICKEL UNDERPLATE

**Contact Code 558** 

Contact Code 559

**Contact Code 560** 

INSULATOR MATERIAL: THERMOPLASTIC POLYESTER, UL 94V-0

DAP MATERIAL AVAILABLE UPON REQUEST

CONTACT MATERIAL; COPPER ALLOY CONTACT PLATING: GOLD ON THE MATING AREA, TIN PLATING ON THE CONTACT TAILS, NICKEL UNDERPLATE

## 345/395 SERIES CARD EDGE CONNECTOR CONTACT CODE 555,556,558,559,560 DIMENSIONS

YOUR CONNECTION TO QUALITY & SERVICE

|   | ACAD REFERENCE NO. 345-ENG-MASTER |                  |  |  |  |  |  |  |
|---|-----------------------------------|------------------|--|--|--|--|--|--|
|   | DRAWN: R.STA.MONICA               | DATE:MAY.16/2017 |  |  |  |  |  |  |
| • | CHECKED:                          | DATE:            |  |  |  |  |  |  |
|   | SCALE: 1:1                        | SHEET 2 OF 2     |  |  |  |  |  |  |
| D | DRAWING NUMBER                    | ISSUE            |  |  |  |  |  |  |