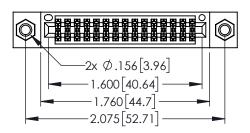

| 345/395 SERIES CARD EDGE CONNECTOR PART NUMBER: 345-030-556-507 |                                                                                              |                                                                                                  |                | ACAD REFERENCE NO. 345-ENG-MASTER DRAWN: R.STA.MONICA DATE:MAY.16/2017 CHECKED: DATE: |         |       |
|-----------------------------------------------------------------|----------------------------------------------------------------------------------------------|--------------------------------------------------------------------------------------------------|----------------|---------------------------------------------------------------------------------------|---------|-------|
|                                                                 |                                                                                              | THEOR DIVINITION THE OF EATH OF THE                                                              | SCALE:         | 1:1                                                                                   | SHEET 1 | OF 2  |
|                                                                 | IORONIO, ONIARIO                                                                             | ARE THE PROPERTY OF EDAC INC.,AND SHALL NOT BE REPRODUCED,OR COPIED OR USED AS THE BASIS FOR THE | DRAWING        | NUMBER                                                                                |         | ISSUE |
| OUR CONNECTION TO (                                             | CANADA OR USED AS THE BASIS FOR THE MANUFACTURE OR SALE OF APPAR WITHOUT WRITTEN PERMISSION. |                                                                                                  | 345-ENG-MASTER |                                                                                       |         | 1     |