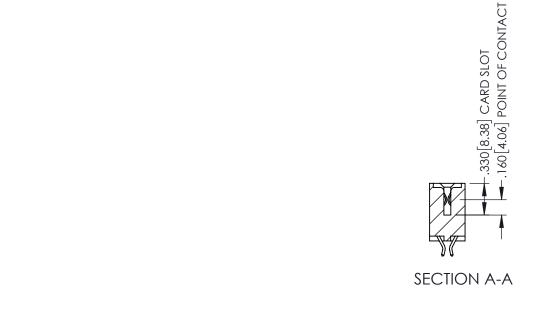

| 345/395 SERIES CARD EDGE CONNECTOR PART NUMBER: 345-030-556-507 |                                                                                              |                                                                                                  |                | ACAD REFERENCE NO. 345-ENG-MASTER DRAWN: R.STA.MONICA DATE:MAY.16/2017 CHECKED: DATE: |         |       |
|-----------------------------------------------------------------|----------------------------------------------------------------------------------------------|--------------------------------------------------------------------------------------------------|----------------|---------------------------------------------------------------------------------------|---------|-------|
|                                                                 |                                                                                              | THEOR DIVINITION THE OF EATH OF THE                                                              | SCALE:         | 1:1                                                                                   | SHEET 1 | OF 2  |
|                                                                 | IORONIO, ONIARIO                                                                             | ARE THE PROPERTY OF EDAC INC.,AND SHALL NOT BE REPRODUCED,OR COPIED OR USED AS THE BASIS FOR THE | DRAWING        | NUMBER                                                                                |         | ISSUE |
| OUR CONNECTION TO (                                             | CANADA OR USED AS THE BASIS FOR THE MANUFACTURE OR SALE OF APPAR WITHOUT WRITTEN PERMISSION. |                                                                                                  | 345-ENG-MASTER |                                                                                       |         | 1     |