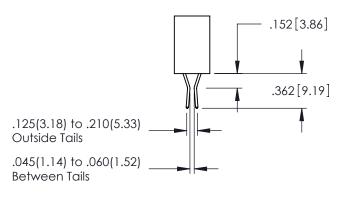

**Contact Code 558** 

Contact Code 559

**Contact Code 560** 

INSULATOR MATERIAL: THERMOPLASTIC POLYESTER, UL 94V-0

DAP MATERIAL AVAILABLE UPON REQUEST

CONTACT MATERIAL; COPPER ALLOY CONTACT PLATING: GOLD ON THE MATING AREA, TIN PLATING ON THE CONTACT TAILS, NICKEL UNDERPLATE

## 345/395 SERIES CARD EDGE CONNECTOR CONTACT CODE 555,556,558,559,560 DIMENSIONS

YOUR CONNECTION TO QUALITY & SERVICE

|   | ACAD REFERENCE NO. 345-ENG-MASTER |                  |  |  |  |  |  |  |
|---|-----------------------------------|------------------|--|--|--|--|--|--|
|   | DRAWN: R.STA.MONICA               | DATE:MAY.16/2017 |  |  |  |  |  |  |
| • | CHECKED:                          | DATE:            |  |  |  |  |  |  |
|   | SCALE: 1:1                        | SHEET 2 OF 2     |  |  |  |  |  |  |
| D | DRAWING NUMBER                    | ISSUE            |  |  |  |  |  |  |