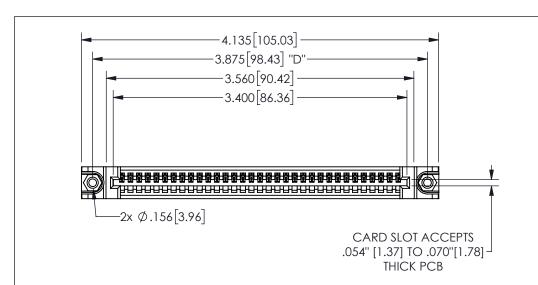

345/395 SERIES CARD EDGE CONNECTOR PART NUMBER: 345-033-540-488

YOUR CONNECTION TO QUALITY & SERVICE

**EDAC INC** TORONTO, ONTARIO CANADA

THESE DRAWINGS AND SPECIFICATIONS ARE THE PROPERTY OF EDAC INC.,AND SHALL NOT BE REPRODUCED, OR COPIED OR USED AS THE BASIS FOR THE MANUFACTURE OR SALE OF APPARATUS WITHOUT WRITTEN PERMISSION.

| ACAD RE             | FERENCE NO.   | 345-ENG-MASTER  |       |
|---------------------|---------------|-----------------|-------|
| DRAWN: R.STA.MONICA |               | DATEMAY.16/2017 |       |
| CHECKED:            |               | DATE:           |       |
| SCALE:              | NTS           | SHEET           | OF 2  |
| DRAWING             | NUMBER        |                 | ISSUE |
| 3                   | 45-ENG-MASTER |                 | 1     |
|                     |               |                 |       |