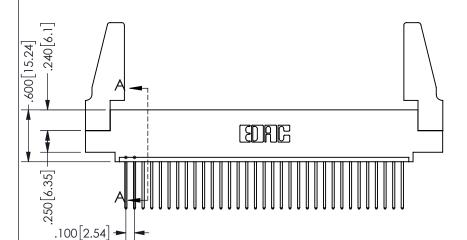

THIS IS A C.A.D. GENERATED DRAWING DO NOT MAKE MANUAL REVISIONS TO MASTER.

ORIGINAL

1

.160 4.06 .330[8.38] POINT OF CARD SLOT CONTACT .370 9.4

<u>Contact Dimensions:</u>
540-Wire Wrap .025 Sq.(0.64 Sq.) - Tail LG=.560(14.22)
.100 (2.54) Contact Spacing x .200 (5.08) Row Spacing

SECTION A-A

ISSUE NUMBER ORIGINAL

1

**Contact Code 558** 

Contact Code 559

**Contact Code 560** 

INSULATOR MATERIAL: THERMOPLASTIC POLYESTER, UL 94V-0 DAP MATERIAL AVAILABLE UPON REQUEST

CONTACT MATERIAL; COPPER ALLOY

CONTACT PLATING: GOLD ON THE MATING AREA, TIN PLATING ON THE CONTACT TAILS, NICKEL UNDERPLATE

## 345/395 SERIES CARD EDGE CONNECTOR CONTACT CODE 555,556,558,559,560 DIMENSIONS

YOUR CONNECTION TO QUALITY & SERVICE

**EDAC INC** TORONTO, ONTARIO CANADA

THESE DRAWINGS AND SPECIFICATIONS ARE THE PROPERTY OF EDAC INC.,AND SHALL NOT BE REPRODUCED, OR COPIED OR USED AS THE BASIS FOR THE MANUFACTURE OR SALE OF APPARATUS WITHOUT WRITTEN PERMISSION.

|  | ACAD REFERENCE NO.  | 345-ENG-MASTER   |
|--|---------------------|------------------|
|  | DRAWN: R.STA.MONICA | DATE:MAY.16/2017 |
|  | CHECKED:            | DATE:            |
|  | SCALE: 1:1          | SHEET 2 OF 2     |
|  | DRAWING NUMBER      | ISSUE            |
|  | 345-ENG-MASTER      | 1                |