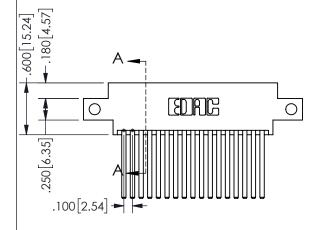

THIS IS A C.A.D. GENERATED DRAWING DO NOT MAKE MANUAL REVISIONS TO MASTER.

ISSUE NUMBER

ORIGINAL

1

-2.535[64.39] 1.960 49.78 1.800 [45.72] CARD SLOT ACCEPTS .054" [1.37] TO .070"[1.78] \( \) THICK PCB

<u>Contact Dimensions:</u> 544-Wire Wrap .050x.025(1.27x0.64) - Tail LG=.750(19.05)

.100 (2.54) Contact Spacing x .200 (5.08) Row Spacing

## 345/395 SERIES CARD EDGE CONNECTOR PART NUMBER: 345-034-544-812

YOUR CONNECTION TO QUALITY & SERVICE

**EDAC INC** TORONTO, ONTARIO CANADA

THESE DRAWINGS AND SPECIFICATIONS ARE THE PROPERTY OF EDAC INC.,AND SHALL NOT BE REPRODUCED,OR COPIED OR USED AS THE BASIS FOR THE MANUFACTURE OR SALE OF APPARATUS WITHOUT WRITTEN PERMISSION.