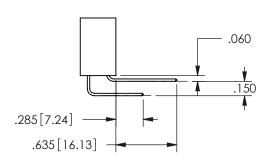

THIS IS A C.A.D. GENERATED DRAWING DO NOT MAKE MANUAL REVISIONS TO MASTER.

ISSUE NUMBER

ORIGINAL

1

-2.535[64.39] 1.960 49.78 1.800 [45.72] CARD SLOT ACCEPTS .054" [1.37] TO .070"[1.78] \( \) THICK PCB

<u>Contact Dimensions:</u> 544-Wire Wrap .050x.025(1.27x0.64) - Tail LG=.750(19.05)

.100 (2.54) Contact Spacing x .200 (5.08) Row Spacing