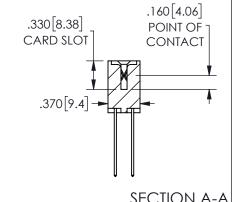

THIS IS A C.A.D. GENERATED DRAWING DO NOT MAKE MANUAL REVISIONS TO MASTER.

ISSUE NUMBER

ORIGINAL

1

-2.535[64.39] 1.960 49.78 1.800 [45.72] CARD SLOT ACCEPTS .054" [1.37] TO .070"[1.78] \( \) THICK PCB

<u>Contact Dimensions:</u> 544-Wire Wrap .050x.025(1.27x0.64) - Tail LG=.750(19.05)