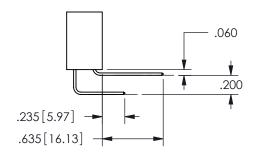

THIS IS A C.A.D. GENERATED DRAWING DO NOT MAKE MANUAL REVISIONS TO MASTER.

ISSUE NUMBER

ORIGINAL

1

-2.535[64.39] 1.960 49.78 1.800 [45.72] CARD SLOT ACCEPTS .054" [1.37] TO .070"[1.78] \( \) THICK PCB

<u>Contact Dimensions:</u> 544-Wire Wrap .050x.025(1.27x0.64) - Tail LG=.750(19.05)