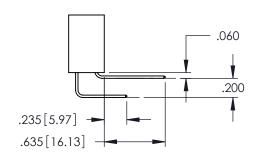

**Contact Code 558** 

Contact Code 559

**Contact Code 560** 

INSULATOR MATERIAL: THERMOPLASTIC POLYESTER, UL 94V-0

DAP MATERIAL AVAILABLE UPON REQUEST

CONTACT MATERIAL; COPPER ALLOY CONTACT PLATING: GOLD ON THE MATING AREA, TIN PLATING ON THE CONTACT TAILS, NICKEL UNDERPLATE

## 345/395 SERIES CARD EDGE CONNECTOR CONTACT CODE 555,556,558,559,560 DIMENSIONS

YOUR CONNECTION TO QUALITY & SERVICE

|   | ACAD REFERENCE NO. 345-ENG-MASTER |                  |  |  |  |  |  |
|---|-----------------------------------|------------------|--|--|--|--|--|
|   | DRAWN: R.STA.MONICA               | DATE:MAY.16/2017 |  |  |  |  |  |
|   | CHECKED:                          | DATE:            |  |  |  |  |  |
|   | SCALE: 1:1                        | SHEET 2 OF 2     |  |  |  |  |  |
| D | DRAWING NUMBER                    | ISSUE            |  |  |  |  |  |