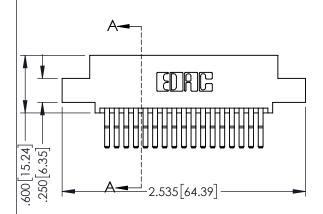

| 345/395 SERIES CARD EDGE CONNECTOR           |                                                                                                 |                | DRAWN: R.STA.MONICA DATE:MAY.16/2017 |         |        |  |
|----------------------------------------------|-------------------------------------------------------------------------------------------------|----------------|--------------------------------------|---------|--------|--|
| 1 AKT NOWIDEK. 345-034-300-307               |                                                                                                 | CHECKED:       |                                      | DATE:   |        |  |
|                                              | THESE DRAWINGS AND SPECIFICATIONS ARE THE PROPERTY OF EDAC INCAND                               | SCALE:         | 1:1                                  | SHEET 1 | 1 OF 2 |  |
| I A I A I ORONIO, ONIARIO                    | SHALL NOT BE REPRODUCED,OR COPIED OR USED AS THE BASIS FOR THE MANUFACTURE OR SALE OF APPARATUS | DRAWING        | NUMBER                               |         | ISSUE  |  |
| CANADA  YOUR CONNECTION TO QUALITY & SERVICE |                                                                                                 | 345-ENG-MASTER |                                      |         | 1      |  |
| TOOK CONNECTION TO QUALITY & SERVICE         | WITHOUT WRITTEN FERMISSION.                                                                     |                |                                      |         |        |  |