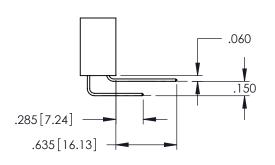

.330[8.38] CARD SLOT .160[4.06] POINT OF CONTACT

1

- INSULATOR MATERIAL: THERMOPLASTIC PBT BLACK, UL 94V-0
- CONTACT MATERIAL; COPPER TIN ALLOY CONTACT PLATING: GOLD ON THE MATING AREA, TIN PLATING ON THE CONTACT TAILS, NICKEL UNDERPLATE

| 345/395 SERIES CARD EDGE CONNECTOR           |                                                                                                 |                | DRAWN: R.STA.MONICA DATE:MAY.16/2017 |         |        |  |
|----------------------------------------------|-------------------------------------------------------------------------------------------------|----------------|--------------------------------------|---------|--------|--|
| 1 AKT NOWIDEK. 345-034-300-307               |                                                                                                 | CHECKED:       |                                      | DATE:   |        |  |
|                                              | THESE DRAWINGS AND SPECIFICATIONS ARE THE PROPERTY OF EDAC INCAND                               | SCALE:         | 1:1                                  | SHEET 1 | 1 OF 2 |  |
| I A I A I ORONIO, ONIARIO                    | SHALL NOT BE REPRODUCED,OR COPIED OR USED AS THE BASIS FOR THE MANUFACTURE OR SALE OF APPARATUS | DRAWING        | NUMBER                               |         | ISSUE  |  |
| CANADA  YOUR CONNECTION TO QUALITY & SERVICE |                                                                                                 | 345-ENG-MASTER |                                      |         | 1      |  |
| TOOK CONNECTION TO QUALITY & SERVICE         | WITHOUT WRITTEN FERMISSION.                                                                     |                |                                      |         |        |  |