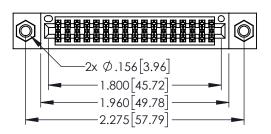

.330[8.38] CARD SLOT .160[4.06] POINT OF CONTACT

1

- INSULATOR MATERIAL: THERMOPLASTIC PBT BLACK, UL 94V-0
- CONTACT MATERIAL; COPPER TIN ALLOY CONTACT PLATING: GOLD ON THE MATING AREA, TIN PLATING ON THE CONTACT TAILS, NICKEL UNDERPLATE

| 345/395 SERIES CARD EDGE CONNECTOR           |                                                                                                 |                | DRAWN: R.STA.MONICA DATE:MAY.16/2017 |         |        |  |
|----------------------------------------------|-------------------------------------------------------------------------------------------------|----------------|--------------------------------------|---------|--------|--|
| 1 AKT NOWIDEK. 345-034-300-307               |                                                                                                 | CHECKED:       |                                      | DATE:   |        |  |
|                                              | THESE DRAWINGS AND SPECIFICATIONS ARE THE PROPERTY OF EDAC INCAND                               | SCALE:         | 1:1                                  | SHEET 1 | 1 OF 2 |  |
| I A I A I ORONIO, ONIARIO                    | SHALL NOT BE REPRODUCED,OR COPIED OR USED AS THE BASIS FOR THE MANUFACTURE OR SALE OF APPARATUS | DRAWING        | NUMBER                               |         | ISSUE  |  |
| CANADA  YOUR CONNECTION TO QUALITY & SERVICE |                                                                                                 | 345-ENG-MASTER |                                      |         | 1      |  |
| TOOK CONNECTION TO QUALITY & SERVICE         | WITHOUT WRITTEN FERMISSION.                                                                     |                |                                      |         |        |  |