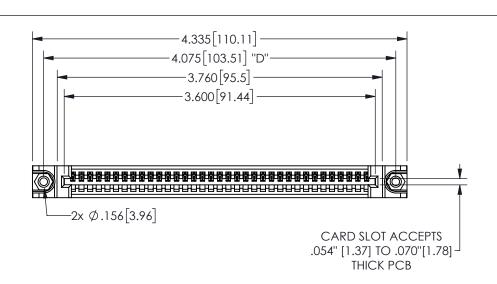

THIS IS A C.A.D. GENERATED DRAWING DO NOT MAKE MANUAL REVISIONS TO MASTER.

ISSUE NUMBER

ORIGINAL

.160 4.06 .330[8.38] POINT OF **CARD SLOT** CONTACT .370 9.4

-.180[4.57] 600 15.24 .250[6.35] .100 [2.54]

> 345/395 SERIES CARD EDGE CONNECTOR PART NUMBER: 345-035-544-688

<u>Contact Dimensions:</u> 544-Wire Wrap .050x.025(1.27x0.64) - Tail LG=.750(19.05) .100 (2.54) Contact Spacing x .200 (5.08) Row Spacing

YOUR CONNECTION TO QUALITY & SERVICE

**EDAC INC** TORONTO, ONTARIO CANADA