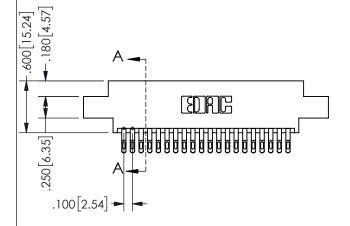

THIS IS A C.A.D. GENERATED DRAWING DO NOT MAKE MANUAL REVISIONS TO MASTER.

ISSUE NUMBER

ORIGINAL

<u>Contact Dimensions:</u>
555-Extender Board Bend (Code 500 Contacts)
See Sheet 2 for Contact Code 555, 556, 558, 559, 560 **Dimensions** 

.160 4.06 .330[8.38] POINT OF CARD SLOT CONTACT .370 9.4

ORIGINAL 1

ISSUE NUMBER

**Contact Code 558** 

Contact Code 559

**Contact Code 560** 

INSULATOR MATERIAL: THERMOPLASTIC POLYESTER, UL 94V-0 DAP MATERIAL AVAILABLE UPON REQUEST

CONTACT MATERIAL; COPPER ALLOY CONTACT PLATING: GOLD ON THE MATING AREA, TIN PLATING ON THE CONTACT TAILS, NICKEL UNDERPLATE

345/395 SERIES CARD EDGE CONNECTOR CONTACT CODE 555,556,558,559,560 DIMENSIONS

YOUR CONNECTION TO QUALITY & SERVICE

**EDAC INC** TORONTO, ONTARIO CANADA

THESE DRAWINGS AND SPECIFICATIONS ARE THE PROPERTY OF EDAC INC.,AND SHALL NOT BE REPRODUCED, OR COPIED OR USED AS THE BASIS FOR THE MANUFACTURE OR SALE OF APPARATUS WITHOUT WRITTEN PERMISSION.