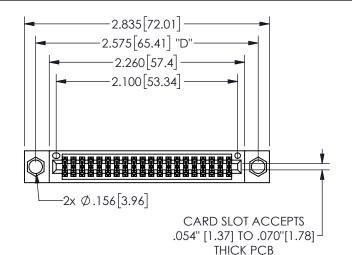

## SECTION A-A

345/395 SERIES CARD EDGE CONNECTOR PART NUMBER: 345-040-555-804

**EDAC INC** TORONTO, ONTARIO CANADA

THESE DRAWINGS AND SPECIFICATIONS ARE THE PROPERTY OF EDAC INC.,AND SHALL NOT BE REPRODUCED, OR COPIED OR USED AS THE BASIS FOR THE MANUFACTURE OR SALE OF APPARATUS WITHOUT WRITTEN PERMISSION.

| ACAD REFERENCE NO.  | 345-ENG-MASTER   |  |
|---------------------|------------------|--|
| DRAWN: R.STA.MONICA | DATE:MAY.16/2017 |  |
| CHECKED:            | DATE:            |  |
| SCALE: NTS          | SHEET 1 OF 2     |  |
| DRAWING NUMBER      | ISSUE            |  |
| 345-ENG-MASTER      | 1                |  |
|                     |                  |  |