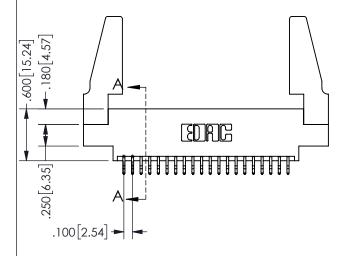

THIS IS A C.A.D. GENERATED DRAWING DO NOT MAKE MANUAL REVISIONS TO MASTER.

ISSUE NUMBER

ORIGINAL

THICK PCB

<u>Contact Dimensions:</u>
556-Extender Board Bend (Code 520 Contacts)
See Sheet 2 for Contact Code 555, 556, 558, 559, 560 **Dimensions** 

.160 4.06 .330[8.38] POINT OF **CARD SLOT** CONTACT .370 9.4