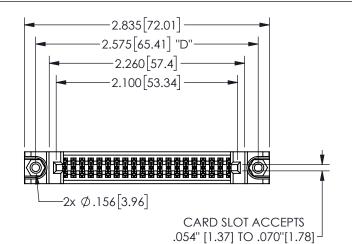

## SECTION A-A

345/395 SERIES CARD EDGE CONNECTOR PART NUMBER: 345-040-556-888

**EDAC INC** TORONTO, ONTARIO CANADA

THESE DRAWINGS AND SPECIFICATIONS ARE THE PROPERTY OF EDAC INC.,AND SHALL NOT BE REPRODUCED, OR COPIED OR USED AS THE BASIS FOR THE MANUFACTURE OR SALE OF APPARATUS WITHOUT WRITTEN PERMISSION.