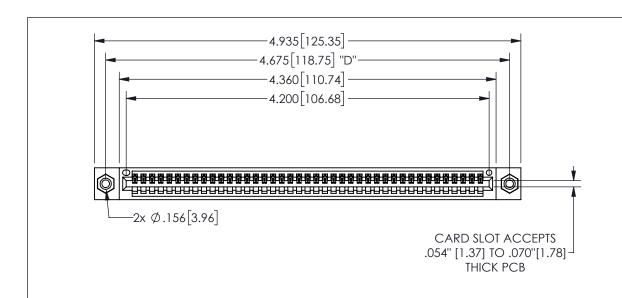

## 345/395 SERIES CARD EDGE CONNECTOR CONTACT CODE 555,556,558,559,560 DIMENSIONS

YOUR CONNECTION TO QUALITY & SERVICE

**EDAC INC** TORONTO, ONTARIO CANADA

THESE DRAWINGS AND SPECIFICATIONS ARE THE PROPERTY OF EDAC INC.,AND SHALL NOT BE REPRODUCED, OR COPIED OR USED AS THE BASIS FOR THE MANUFACTURE OR SALE OF APPARATUS WITHOUT WRITTEN PERMISSION.