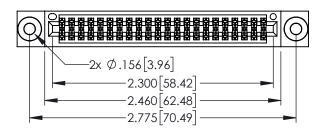

345/395 SERIES CARD EDGE CONNECTOR CONTACT CODE 555,556,558,559,560 DIMENSIONS

YOUR CONNECTION TO QUALITY & SERVICE

ACAD REFERENCE NO. 345-ENG-MASTER DATE:MAY.16/2017 DRAWN: R.STA.MONICA 1:1 SHEET 2 OF 2