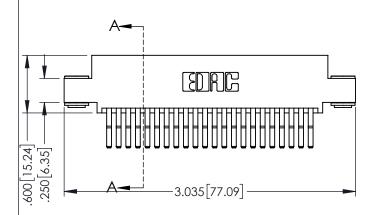

345/395 SERIES CARD EDGE CONNECTOR CONTACT CODE 555,556,558,559,560 DIMENSIONS

YOUR CONNECTION TO QUALITY & SERVICE

ACAD REFERENCE NO. 345-ENG-MASTER DATE:MAY.16/2017 DRAWN: R.STA.MONICA 1:1 SHEET 2 OF 2