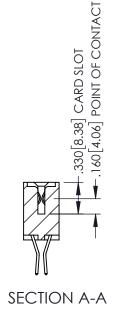

345/395 SERIES CARD EDGE CONNECTOR CONTACT CODE 555,556,558,559,560 DIMENSIONS

YOUR CONNECTION TO QUALITY & SERVICE

ACAD REFERENCE NO. 345-ENG-MASTER DATE:MAY.16/2017 DRAWN: R.STA.MONICA 1:1 SHEET 2 OF 2