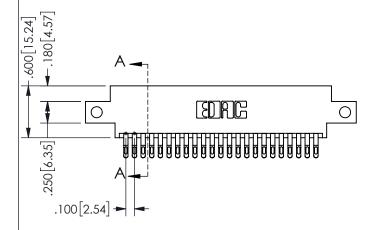

3.135[79.63]

2.560[65.02]

2.400[60.96]

CARD SLOT ACCEPTS
.054" [1.37] TO .070"[1.78]

THICK PCB

THIS IS A C.A.D. GENERATED DRAWING DO NOT MAKE MANUAL REVISIONS TO MASTER.

ISSUE NUMBER

ORIGINAL (1)

## .330[8.38] .160[4.06] POINT OF CONTACT .370[9.4]

## 345/395 SERIES CARD EDGE CONNECTOR PART NUMBER: 345-046-555-812

Contact Dimensions: 555-Extender Board Bend (Code 500 Contacts) See Sheet 2 for Contact Code 555, 556, 558, 559, 560 Dimensions

EDNG

EDAC INC TORONTO, ONTARIO CANADA