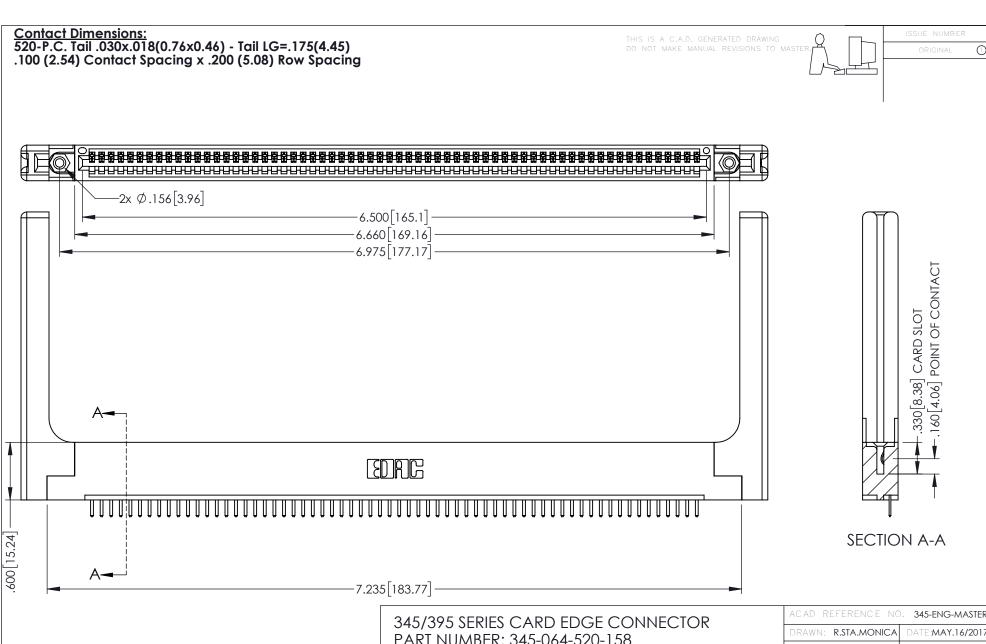

INSULATOR MATERIAL: THERMOPLASTIC PBT BLACK, UL 94V-0

CONTACT MATERIAL; COPPER TIN ALLOY CONTACT PLATING: GOLD ON THE MATING AREA, TIN PLATING ON THE CONTACT TAILS, NICKEL UNDERPLATE

PART NUMBER: 345-064-520-158

YOUR CONNECTION TO QUALITY & SERVICE

| ACAD REFERENCE NO. 345-ENG-MASTER |                  |        |
|-----------------------------------|------------------|--------|
| DRAWN: R.STA.MONICA               | DATE:MAY.16/2017 |        |
| CHECKED:                          | DATE:            |        |
| SCALE: 1:1                        | SHEET 1          | I OF 2 |
| DRAWING NUMBER                    |                  | ISSUE  |
| 24E ENIC MARTED                   |                  | 1 1    |