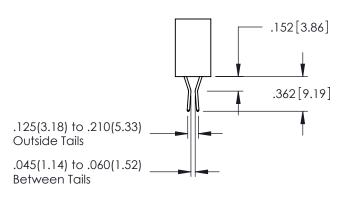

345-ENG-MASTER

**Contact Code 558** 

Contact Code 559

Contact Code 560

INSULATOR MATERIAL: THERMOPLASTIC POLYESTER, UL 94V-0 DAP MATERIAL AVAILABLE UPON REQUEST

CONTACT MATERIAL; COPPER ALLOY CONTACT PLATING: GOLD ON THE MATING AREA, TIN PLATING ON THE CONTACT TAILS, NICKEL UNDERPLATE