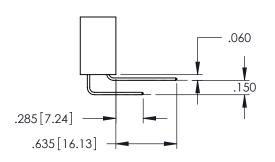

345-ENG-MASTER

**Contact Code 558** 

Contact Code 559

Contact Code 560

INSULATOR MATERIAL: THERMOPLASTIC POLYESTER, UL 94V-0 DAP MATERIAL AVAILABLE UPON REQUEST

CONTACT MATERIAL; COPPER ALLOY CONTACT PLATING: GOLD ON THE MATING AREA, TIN PLATING ON THE CONTACT TAILS, NICKEL UNDERPLATE