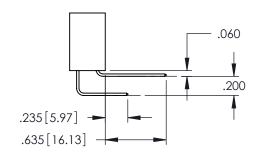

345-ENG-MASTER

**Contact Code 558** 

Contact Code 559

Contact Code 560

INSULATOR MATERIAL: THERMOPLASTIC POLYESTER, UL 94V-0 DAP MATERIAL AVAILABLE UPON REQUEST

CONTACT MATERIAL; COPPER ALLOY CONTACT PLATING: GOLD ON THE MATING AREA, TIN PLATING ON THE CONTACT TAILS, NICKEL UNDERPLATE