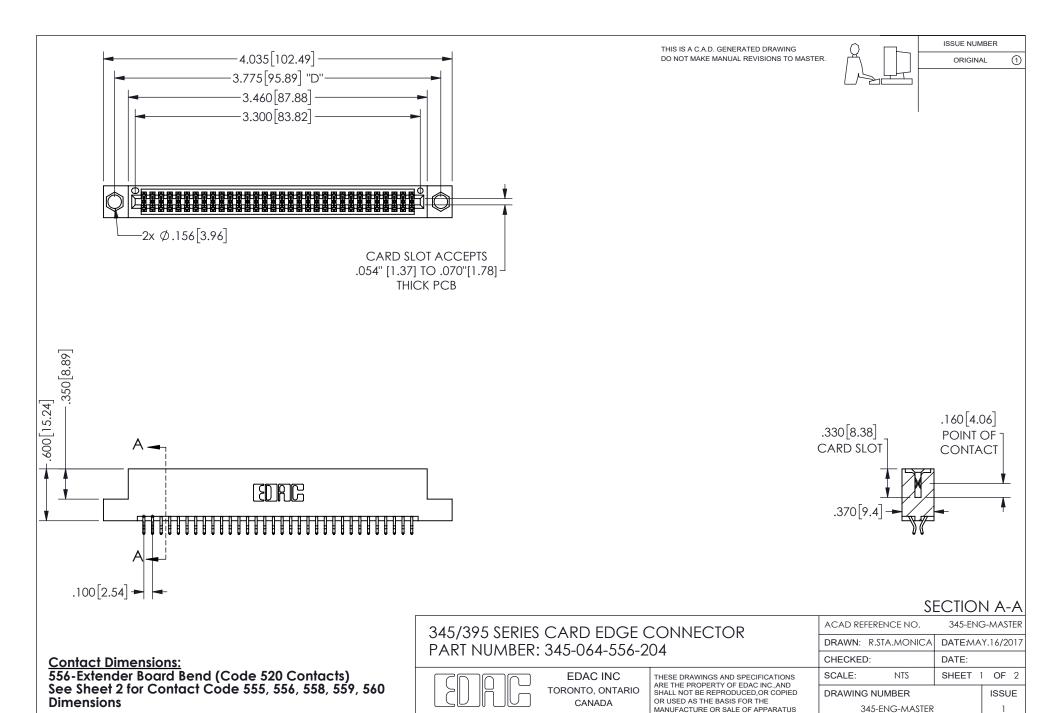

YOUR CONNECTION TO QUALITY & SERVICE

WITHOUT WRITTEN PERMISSION.



ISSUE NUMBER ORIGINAL

1









**Contact Code 558** 

Contact Code 559

Contact Code 560

INSULATOR MATERIAL: THERMOPLASTIC POLYESTER, UL 94V-0 DAP MATERIAL AVAILABLE UPON REQUEST

CONTACT MATERIAL; COPPER ALLOY

CONTACT PLATING: GOLD ON THE MATING AREA, TIN PLATING ON THE CONTACT TAILS, NICKEL UNDERPLATE

## 345/395 SERIES CARD EDGE CONNECTOR CONTACT CODE 555,556,558,559,560 DIMENSIONS

YOUR CONNECTION TO QUALITY & SERVICE

**EDAC INC** TORONTO, ONTARIO CANADA

THESE DRAWINGS AND SPECIFICATIONS ARE THE PROPERTY OF EDAC INC.,AND SHALL NOT BE REPRODUCED, OR COPIED OR USED AS THE BASIS FOR THE MANUFACTURE OR SALE OF APPARATUS WITHOUT WRITTEN PERMISSION.

| ACAD REFERENCE NO.  | 345-ENG-MASTER   |
|---------------------