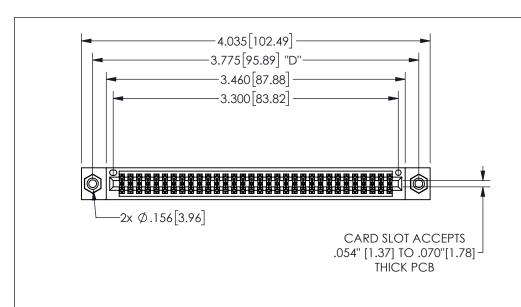

THIS IS A C.A.D. GENERATED DRAWING DO NOT MAKE MANUAL REVISIONS TO MASTER.

ISSUE NUMBER

ORIGINAL

1

.160 4.06 .330[8.38] POINT OF CARD SLOT CONTACT .370 9.4

YOUR CONNECTION TO QUALITY & SERVICE

**EDAC INC** TORONTO, ONTARIO CANADA

THESE DRAWINGS AND SPECIFICATIONS ARE THE PROPERTY OF EDAC INC.,AND SHALL NOT BE REPRODUCED, OR COPIED OR USED AS THE BASIS FOR THE MANUFACTURE OR SALE OF APPARATUS WITHOUT WRITTEN PERMISSION.

| ACAD REFERENCE NO. |               | 345-ENG-MASTER |           |
|--------------------|---------------|----------------|-----------|
| DRAWN:             | R.STA.MONICA  | DATEMA         | Y.16/2017 |
| CHECKE             | D:            | DATE:          |           |
| SCALE:             | NTS           | SHEET          | OF 2      |
| DRAWING            | NUMBER        |                | ISSUE     |
| 3                  | 45-ENG-MASTER |                | 1         |