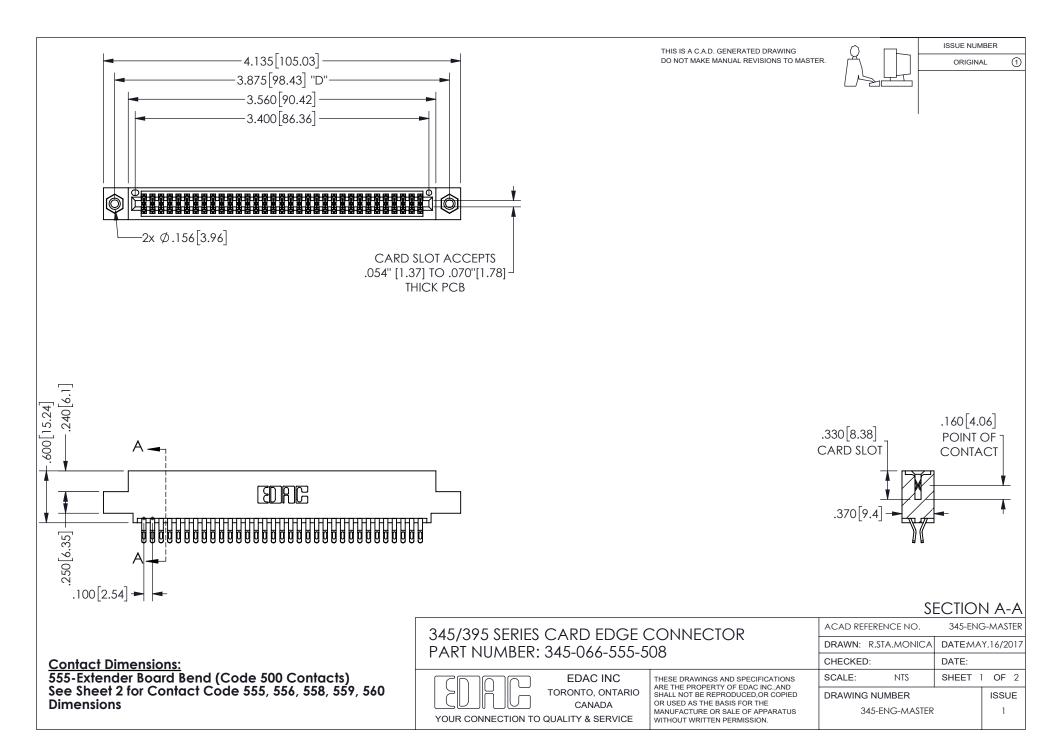

ISSUE NUMBER ORIGINAL

1









**Contact Code 558** 

Contact Code 559

Contact Code 560

INSULATOR MATERIAL: THERMOPLASTIC POLYESTER, UL 94V-0 DAP MATERIAL AVAILABLE UPON REQUEST

CONTACT MATERIAL; COPPER ALLOY

CONTACT PLATING: GOLD ON THE MATING AREA, TIN PLATING ON THE CONTACT TAILS, NICKEL UNDERPLATE

## 345/395 SERIES CARD EDGE CONNECTOR CONTACT CODE 555,556,558,559,560 DIMENSIONS

YOUR CONNECTION TO QUALITY & SERVICE

**EDAC INC** TORONTO, ONTARIO CANADA

THESE DRAWINGS AND SPECIFICATIONS ARE THE PROPERTY OF EDAC INC.,AND SHALL NOT BE REPRODUCED, OR COPIED OR USED AS THE BASIS FOR THE MANUFACTURE OR SALE OF APPARATUS WITHOUT WRITTEN PERMISSION.

| ACAD REFERENCE NO.  | 345-ENG-MASTER   |
|---------------------|------------------|
| DRAWN: R.STA.MONICA | DATE:MAY.16/2017 |
| C