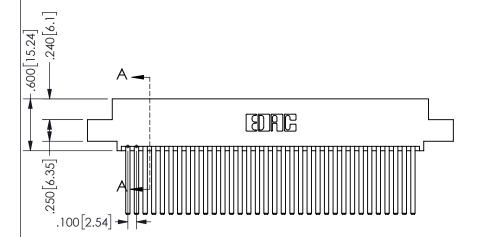

THIS IS A C.A.D. GENERATED DRAWING DO NOT MAKE MANUAL REVISIONS TO MASTER.

ISSUE NUMBER

ORIGINAL

.160 4.06 .330[8.38] POINT OF CARD SLOT CONTACT .370 9.4

<u>Contact Dimensions:</u> 544-Wire Wrap .050x.025(1.27x0.64) - Tail LG=.750(19.05)

SECTION A-A

ISSUE NUMBER ORIGINAL

1

**Contact Code 558** 

Contact Code 559

**Contact Code 560** 

INSULATOR MATERIAL: THERMOPLASTIC POLYESTER, UL 94V-0 DAP MATERIAL AVAILABLE UPON REQUEST

CONTACT MATERIAL; COPPER ALLOY

CONTACT PLATING: GOLD ON THE MATING AREA, TIN PLATING ON THE CONTACT TAILS, NICKEL UNDERPLATE