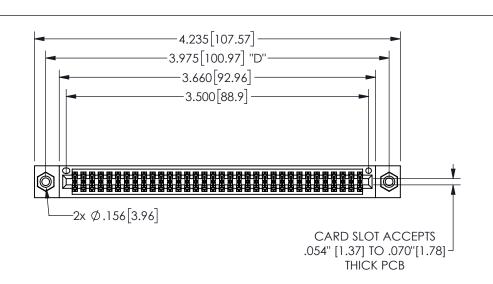

.100 (2.54) Contact Spacing x .200 (5.08) Row Spacing

345/395 SERIES CARD EDGE CONNECTOR PART NUMBER: 345-068-544-508

**EDAC INC** TORONTO, ONTARIO CANADA

THESE DRAWINGS AND SPECIFICATIONS ARE THE PROPERTY OF EDAC INC.,AND SHALL NOT BE REPRODUCED,OR COPIED OR USED AS THE BASIS FOR THE MANUFACTURE OR SALE OF APPARATUS WITHOUT WRITTEN PERMISSION.