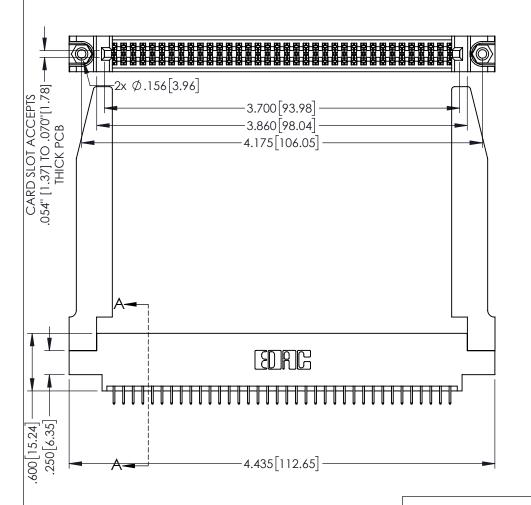

<u>Contact Dimensions:</u>
525-P.C. Tail .018 Sq.(0.46 Sq.) - Tail LG=.150(3.81)
.100 (2.54) Contact Spacing x .200 (5.08) Row Spacing

1

.160[4.06] POINT OF CONTACT CARD SLOT .330[8.38] **SECTION A-A** 

INSULATOR MATERIAL: THERMOPLASTIC PBT BLACK, UL 94V-0

CONTACT MATERIAL; COPPER TIN ALLOY CONTACT PLATING: GOLD ON THE MATING AREA, TIN PLATING ON THE CONTACT TAILS, NICKEL UNDERPLATE

| 345/395 SERIES CARD EDGE CONNECTOR |
|------------------------------------|
| PART NUMBER: 345-072-525-878       |