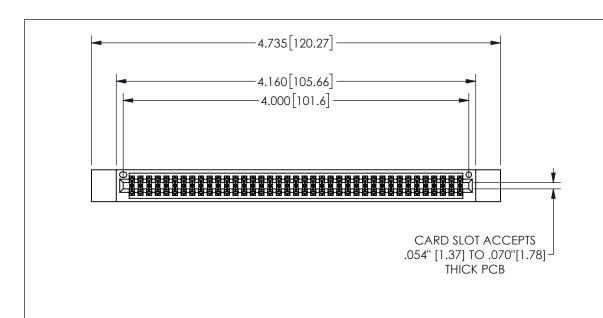

THIS IS A C.A.D. GENERATED DRAWING DO NOT MAKE MANUAL REVISIONS TO MASTER.

ISSUE NUMBER

ORIGINAL

1

.160 4.06 .330[8.38] POINT OF CARD SLOT CONTACT .370 9.4

-.350[8.89] .600[15.24] 0 .100[2.54]

<u>Contact Dimensions:</u>
542-Wire Wrap .025 Sq.(0.64 Sq.) - Tail LG=.645(16.38)
.100 (2.54) Contact Spacing x .200 (5.08) Row Spacing

345/395 SERIES CARD EDGE CONNECTOR PART NUMBER: 345-078-542-212

YOUR CONNECTION TO QUALITY & SERVICE

**EDAC INC** TORONTO, ONTARIO CANADA

THESE DRAWINGS AND SPECIFICATIONS ARE THE PROPERTY OF EDAC INC.,AND SHALL NOT BE REPRODUCED,OR COPIED OR USED AS THE BASIS FOR THE MANUFACTURE OR SALE OF APPARATUS WITHOUT WRITTEN PERMISSION.