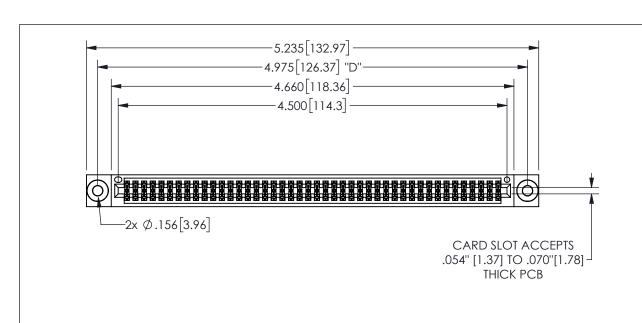

345/395 SERIES CARD EDGE CONNECTOR PART NUMBER: 345-088-541-803

YOUR CONNECTION TO QUALITY & SERVICE

**EDAC INC** TORONTO, ONTARIO CANADA

THESE DRAWINGS AND SPECIFICATIONS ARE THE PROPERTY OF EDAC INC.,AND SHALL NOT BE REPRODUCED, OR COPIED OR USED AS THE BASIS FOR THE MANUFACTURE OR SALE OF APPARATUS WITHOUT WRITTEN PERMISSION.