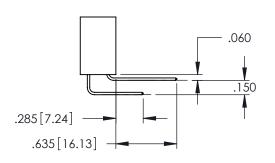

**Contact Code 558** 

Contact Code 559

**Contact Code 560** 

- INSULATOR MATERIAL: THERMOPLASTIC POLYESTER, UL 94V-0 DAP MATERIAL AVAILABLE UPON REQUEST

CONTACT MATERIAL; COPPER ALLOY CONTACT PLATING: GOLD ON THE MATING AREA, TIN PLATING ON THE CONTACT TAILS, NICKEL UNDERPLATE

345/395 SERIES CARD EDGE CONNECTOR CONTACT CODE 555,556,558,559,560 DIMENSIONS

YOUR CONNECTION TO QUALITY & SERVICE

|   | DRAWN: R.STA.MONICA | DATE:MAY.16/2017 |  |  |
|---|---------------------|------------------|--|--|
| • | CHECKED:            | DATE:            |  |  |
|   | SCALE: 1:1          | SHEET 2 OF 2     |  |  |
| D | DRAWING NUMBER      | ISSUE            |  |  |
|   | 345-ENG-MASTER      | 1                |  |  |