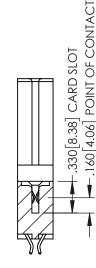

**Contact Code 558** 

Contact Code 559

**Contact Code 560** 

- INSULATOR MATERIAL: THERMOPLASTIC POLYESTER, UL 94V-0 DAP MATERIAL AVAILABLE UPON REQUEST

CONTACT MATERIAL; COPPER ALLOY CONTACT PLATING: GOLD ON THE MATING AREA, TIN PLATING ON THE CONTACT TAILS, NICKEL UNDERPLATE

345/395 SERIES CARD EDGE CONNECTOR CONTACT CODE 555,556,558,559,560 DIMENSIONS

YOUR CONNECTION TO QUALITY & SERVICE

|   | DRAWN: R.STA.MONICA | DATE:MAY.16/2017 |  |  |
|---|---------------------|------------------|--|--|
| • | CHECKED:            | DATE:            |  |  |
|   | SCALE: 1:1          | SHEET 2 OF 2     |  |  |
| D | DRAWING NUMBER      | ISSUE            |  |  |
|   | 345-ENG-MASTER      | 1                |  |  |