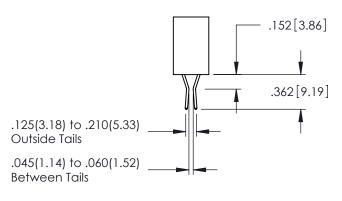

**Contact Code 558** 

Contact Code 559

**Contact Code 560** 

- INSULATOR MATERIAL: THERMOPLASTIC POLYESTER, UL 94V-0 DAP MATERIAL AVAILABLE UPON REQUEST

CONTACT MATERIAL; COPPER ALLOY CONTACT PLATING: GOLD ON THE MATING AREA, TIN PLATING ON THE CONTACT TAILS, NICKEL UNDERPLATE

345/395 SERIES CARD EDGE CONNECTOR CONTACT CODE 555,556,558,559,560 DIMENSIONS

YOUR CONNECTION TO QUALITY & SERVICE

|   | DRAWN: R.STA.MONICA | DATE:MAY.16/2017 |  |  |
|---|---------------------|------------------|--|--|
| • | CHECKED:            | DATE:            |  |  |
|   | SCALE: 1:1          | SHEET 2 OF 2     |  |  |
| D | DRAWING NUMBER      | ISSUE            |  |  |
|   | 345-ENG-MASTER      | 1                |  |  |