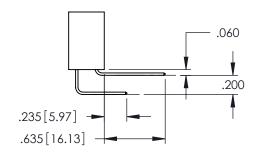

Contact Dimensions: 556-Extender Board Bend (Code 520 Contacts) See Sheet 2 for Contact Code 555, 556, 558, 559, 560 Dimensions

THIS IS A C.A.D. GENERATED DRAWING DO NOT MAKE MANUAL REVISIONS TO MAST

SOL NOMBER

**Contact Code 558** 

Contact Code 559

**Contact Code 560** 

- INSULATOR MATERIAL: THERMOPLASTIC POLYESTER, UL 94V-0 DAP MATERIAL AVAILABLE UPON REQUEST

CONTACT MATERIAL; COPPER ALLOY CONTACT PLATING: GOLD ON THE MATING AREA, TIN PLATING ON THE CONTACT TAILS, NICKEL UNDERPLATE