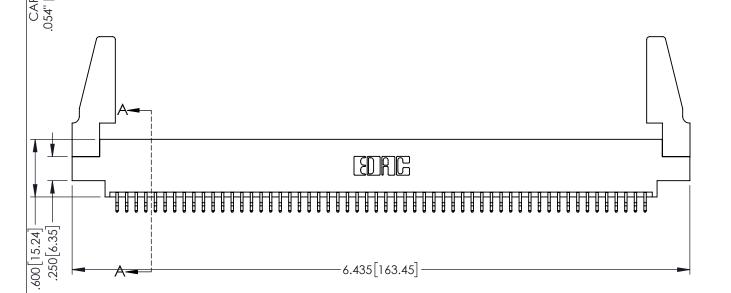

Contact Dimensions: 556-Extender Board Bend (Code 520 Contacts) See Sheet 2 for Contact Code 555, 556, 558, 559, 560 Dimensions

THIS IS A C.A.D. GENERATED DRAWING DO NOT MAKE MANUAL REVISIONS TO MAST

SOL NOMBER

ORIGINAL

1

SECTION A-A

ACAD REFERENCE NO. 345-ENG-MASTER

DATE:MAY.16/2017

SHEET 1 OF 2

DRAWN: R.STA.MONICA

INSULATOR MATERIAL: THERMOPLASTIC PBT BLACK, UL 94V-0