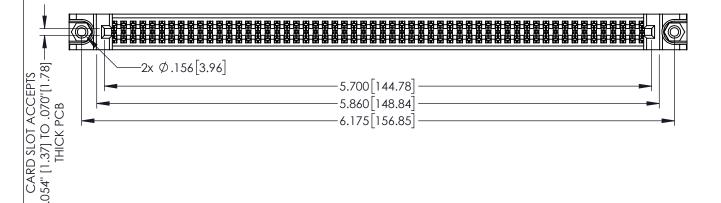

Contact Dimensions: 556-Extender Board Bend (Code 520 Contacts) See Sheet 2 for Contact Code 555, 556, 558, 559, 560 Dimensions

THIS IS A C.A.D. GENERATED DRAWING DO NOT MAKE MANUAL REVISIONS TO MAST

SOL NOMBER

ORIGINAL

1

SECTION A-A

ACAD REFERENCE NO. 345-ENG-MASTER

DATE:MAY.16/2017

SHEET 1 OF 2

DRAWN: R.STA.MONICA

INSULATOR MATERIAL: THERMOPLASTIC PBT BLACK, UL 94V-0