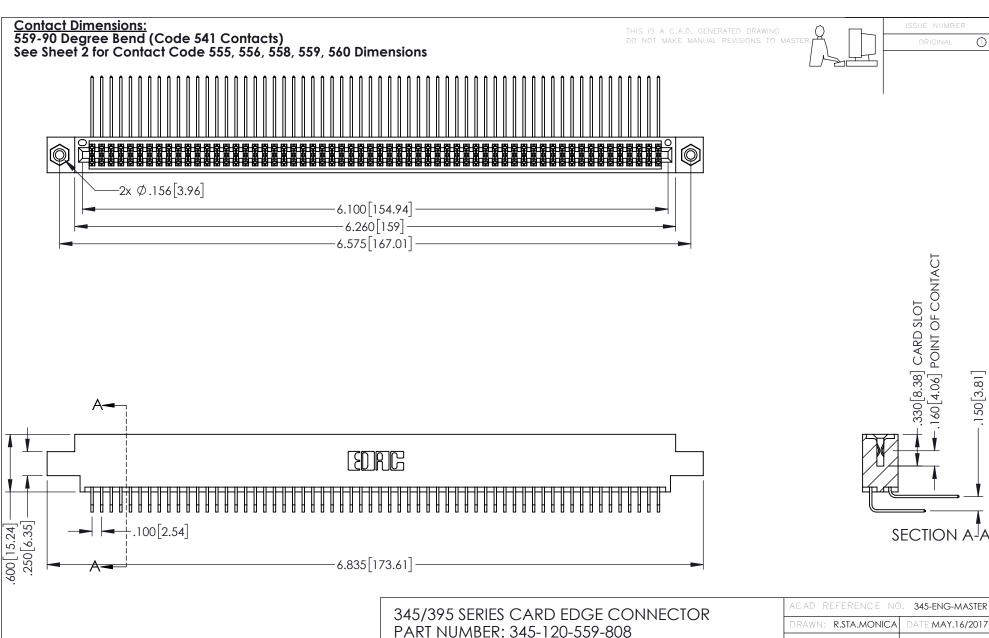

- INSULATOR MATERIAL: THERMOPLASTIC PBT BLACK, UL 94V-0
- CONTACT MATERIAL; COPPER TIN ALLOY CONTACT PLATING: GOLD ON THE MATING AREA, TIN PLATING ON THE CONTACT TAILS, NICKEL UNDERPLATE

| 345/395 SERIES CARD EDGE CONNECTO | R |
|-----------------------------------|---|
| PART NUMBER: 345-120-559-808      |   |

YOUR CONNECTION TO QUALITY & SERVICE

| ACAD REFERENCE NO   | . 345-ENG-MASTE | R |
|---------------------|-----------------|---|
| DRAWN: R.STA.MONICA | DATE:MAY.16/201 | 7 |
| CHECKED:            | DATE:           |   |
| SCALE: 1:1          | SHEET 1 OF 2    |   |
| DRAWING NUMBER      | ISSUE           |   |
| 345-ENG-MASTER      | 1               |   |