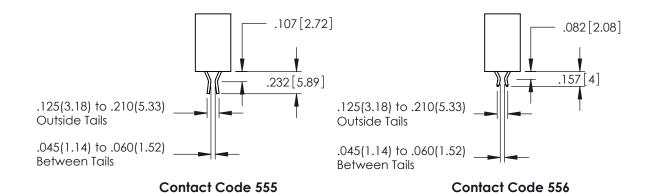

345/395 SERIES CARD EDGE CONNECTOR CONTACT CODE 555,556,558,559,560 DIMENSIONS

YOUR CONNECTION TO QUALITY & SERVICE

ACAD REFERENCE NO. 345-ENG-MASTER DATE:MAY.16/2017 DRAWN: R.STA.MONICA 1:1 SHEET 2 OF 2 345-ENG-MASTER