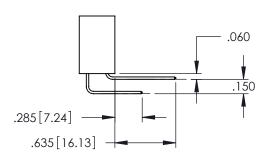

.060 .200 .235 [5.97] .635[16.13] -

**Contact Code 558** 

Contact Code 559

Contact Code 560

INSULATOR MATERIAL: THERMOPLASTIC POLYESTER, UL 94V-0

DAP MATERIAL AVAILABLE UPON REQUEST

CONTACT MATERIAL; COPPER ALLOY CONTACT PLATING: GOLD ON THE MATING AREA, TIN PLATING ON THE CONTACT TAILS, NICKEL UNDERPLATE

345/395 SERIES CARD EDGE CONNECTOR CONTACT CODE 555,556,558,559,560 DIMENSIONS

YOUR CONNECTION TO QUALITY & SERVICE

ACAD REFERENCE NO. 345-ENG-MASTER DATE:MAY.16/2017 DRAWN: R.STA.MONICA 1:1 SHEET 2 OF 2 345-ENG-MASTER