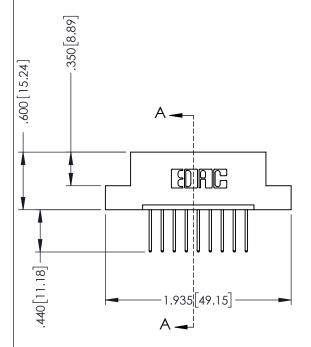

## 346/396 SERIES CARD EDGE CONNECTOR CONTACT CODE 555,556,558,559,560 DIMENSIONS

YOUR CONNECTION TO QUALITY & SERVICE

**EDAC INC** TORONTO, ONTARIO CANADA

THESE DRAWINGS AND SPECIFICATIONS ARE THE PROPERTY OF EDAC INC.,AND SHALL NOT BE REPRODUCED, OR COPIED OR USED AS THE BASIS FOR THE MANUFACTURE OR SALE OF APPARATUS WITHOUT WRITTEN PERMISSION.

|  | ACAD REFERENCE NO. | 346-ENG-MASTER   |  |
|--|--------------------|------------------|--|
|  | DRAWN: J.LEE       | DATE: APR. 22/09 |  |
|  | CHECKED:           | DATE:            |  |
|  | SCALE: 1:1         | SHEET 2 OF 2     |  |
|  | DRAWING NUMBER     | ISSUE            |  |
|  | 346-ENG-MASTER     | 1                |  |