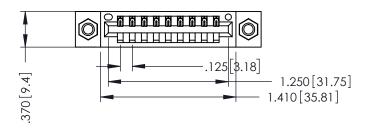

| 346/396 SERIES CARD EDGE CONNECTOR |
|------------------------------------|
| PART NUMBER: 346-009-522-107       |

**EDAC INC** TORONTO, ONTARIO CANADA

THESE DRAWINGS AND SPECIFICATIONS ARE THE PROPERTY OF EDAC INC.,AND SHALL NOT BE REPRODUCED,OR COPIED OR USED AS THE BASIS FOR THE MANUFACTURE OR SALE OF APPARATUS WITHOUT WRITTEN PERMISSION.

| ACAD REFERENCE NO. |     | 346-ENG-MASTER |           |
|--------------------|-----|----------------|-----------|
| DRAWN: J.          | LEE | DATE: AF       | PR. 22/09 |
| CHECKED:           |     | DATE:          |           |
| SCALE:             | 1:1 | SHEET 1        | OF 2      |
| DRAWING NUMBER     |     |                | ISSUE     |
| 346-FNG-MASTER     |     |                | 1         |

.330 [8.38] Slot Depth .160 [4.06] Point of Contact

SECTION A-A

ISSUE NUMBER ORIGINAL 1