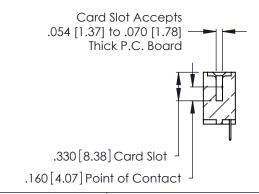

THIS IS A C.A.D. GENERATED DRAWING DO NOT MAKE MANUAL REVISIONS TO MASTER.

ISSUE NUMBER

ORIGINAL

1

**Contact Code 555** 

Contact Code 556

**Contact Code 558** 

**Contact Code 559** 

Contact Code 560

INSULATOR MATERIAL: THERMOPLASTIC POLYESTER, UL 94V-0 CONTACT MATERIAL; COPPER, NICKEL, TIN ALLOY CA-725 CONTACT PLATING: GOLD ON THE MATING AREA, TIN-LEAD

ON THE CONTACT TAILS, NICKEL UNDERPLATE

346/396 SERIES CARD EDGE CONNECTOR CONTACT CODE 555,556,558,559,560 DIMENSIONS

YOUR CONNECTION TO QUALITY & SERVICE

**EDAC INC** TORONTO, ONTARIO CANADA

THESE DRAWINGS AND SPECIFICATIONS ARE THE PROPERTY OF EDAC INC.,AND SHALL NOT BE REPRODUCED, OR COPIED OR USED AS THE BASIS FOR THE MANUFACTURE OR SALE OF APPARATUS WITHOUT WRITTEN PERMISSION.