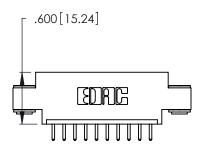

THIS IS A C.A.D. GENERATED DRAWING DO NOT MAKE MANUAL REVISIONS TO MASTER.

1

| 346/396 SERIES CARD EDGE CONNECTOR |
|------------------------------------|
| PART NUMBER: 346-010-520-603       |

**EDAC INC** TORONTO, ONTARIO CANADA