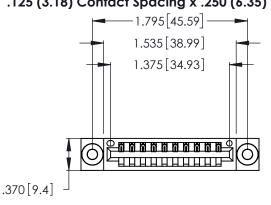

<u>Contact Dimensions:</u>
520-P.C. Tail .030x.018 (0.76x0.46) - Tail LG. = .175 (4.45) .125 (3.18) Contact Spacing x .250 (6.35) Row Spacing

- INSULATOR MATERIAL: THERMOPLASTIC POLYESTER, UL 94V-0 CONTACT MATERIAL; COPPER, NICKEL, TIN ALLOY CA-725
- CONTACT PLATING: GOLD ON THE MATING AREA, TIN-LEAD ON THE CONTACT TAILS, NICKEL UNDERPLATE

THIS IS A C.A.D. GENERATED DRAWING DO NOT MAKE MANUAL REVISIONS TO MASTER.

1

| 346/396 SERIES CARD EDGE CONNECTOR |
|------------------------------------|
| PART NUMBER: 346-010-520-603       |

**EDAC INC** TORONTO, ONTARIO CANADA