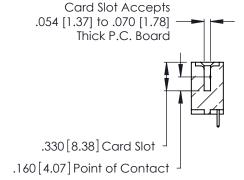

THIS IS A C.A.D. GENERATED DRAWING DO NOT MAKE MANUAL REVISIONS TO MASTER.

ISSUE NUMBER

ORIGINAL

1

**Contact Code 555** 

Contact Code 556

**Contact Code 558** 

**Contact Code 559** 

Contact Code 560

INSULATOR MATERIAL: THERMOPLASTIC POLYESTER, UL 94V-0 CONTACT MATERIAL; COPPER, NICKEL, TIN ALLOY CA-725 CONTACT PLATING: GOLD ON THE MATING AREA, TIN-LEAD

ON THE CONTACT TAILS, NICKEL UNDERPLATE