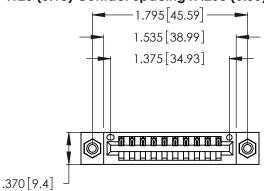

Contact Dimensions: 521-P.C. Tail .025 Sq. (0.64 Sq.) - Tail LG. =.150 (3.81) .125 (3.18) Contact Spacing x .250 (6.35) Row Spacing

- INSULATOR MATERIAL: THERMOPLASTIC POLYESTER, UL 94V-0 CONTACT MATERIAL; COPPER, NICKEL, TIN ALLOY CA-725
- CONTACT PLATING: GOLD ON THE MATING AREA, TIN-LEAD ON THE CONTACT TAILS, NICKEL UNDERPLATE

THIS IS A C.A.D. GENERATED DRAWING DO NOT MAKE MANUAL REVISIONS TO MASTER.

ORIGINAL

1

| A |    |  |
|---|----|--|
|   | 노[ |  |
|   |    |  |

346/396 SERIES CARD EDGE CONNECTOR PART NUMBER: 346-010-521-608