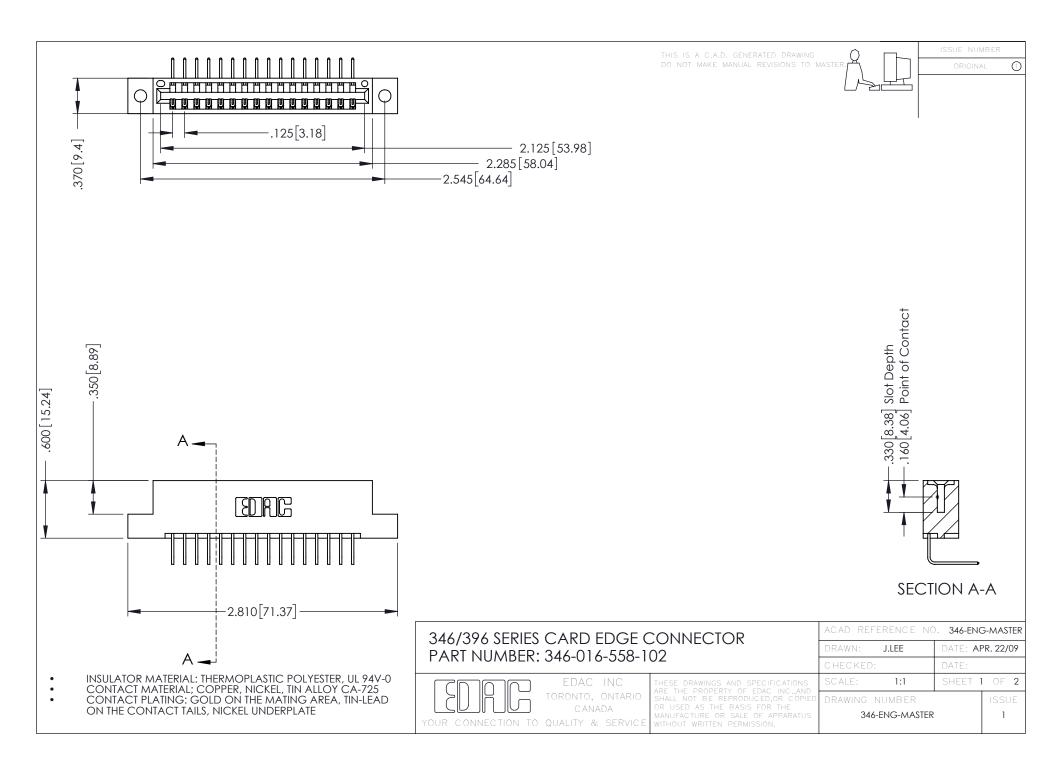

**Contact Code 555** 

**Contact Code 556** 

INSULATOR MATERIAL: THERMOPLASTIC POLYESTER, UL 94V-0 CONTACT MATERIAL; COPPER, NICKEL, TIN ALLOY CA-725

CONTACT PLATING: GOLD ON THE MATING AREA, TIN-LEAD ON THE CONTACT TAILS, NICKEL UNDERPLATE

## 346/396 SERIES CARD EDGE CONNECTOR CONTACT CODE 555,556,558,559,560 DIMENSIONS

YOUR CONNECTION TO QUALITY & SERVICE

|   | ACAD REFERENCE NO. 346-ENG-MASTER |                  |
|---|-----------------------------------|------------------|
|   | DRAWN: J.LEE                      | DATE: APR. 22/09 |
|   | CHECKED:                          | DATE:            |
|   | SCALE: 1:1                        | SHEET 2 OF 2     |
| D | DRAWING NUMBER                    | ISSUE            |