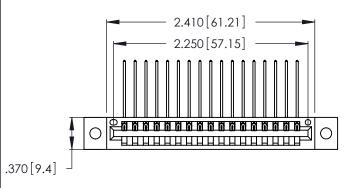

Contact Dimensions:
559-90 Degree Bend (Code 541 Contacts)
See Sheet 2 for Contact Code 555, 556, 558, 559, 560 Dimensions

THIS IS A C.A.D. GENERATED DRAWING DO NOT MAKE MANUAL REVISIONS TO MASTER.

.054 [1.37] to .070 [1.78] Thick P.C. Board .330 [8.38] Card Slot .160 [4.07] Point of Contact

Card Slot Accepts

INSULATOR MATERIAL: THERMOPLASTIC POLYESTER, UL 94V-0 CONTACT MATERIAL; COPPER, NICKEL, TIN ALLOY CA-725

CONTACT PLATING: GOLD ON THE MATING AREA, TIN-LEAD ON THE CONTACT TAILS, NICKEL UNDERPLATE

346/396 SERIES CARD EDGE CONNECTOR PART NUMBER: 346-017-559-102

YOUR CONNECTION TO QUALITY & SERVICE

**EDAC INC** TORONTO, ONTARIO CANADA

THESE DRAWINGS AND SPECIFICATIONS ARE THE PROPERTY OF EDAC INC.,AND SHALL NOT BE REPRODUCED, OR COPIED OR USED AS THE BASIS FOR THE MANUFACTURE OR SALE OF APPARATUS WITHOUT WRITTEN PERMISSION.