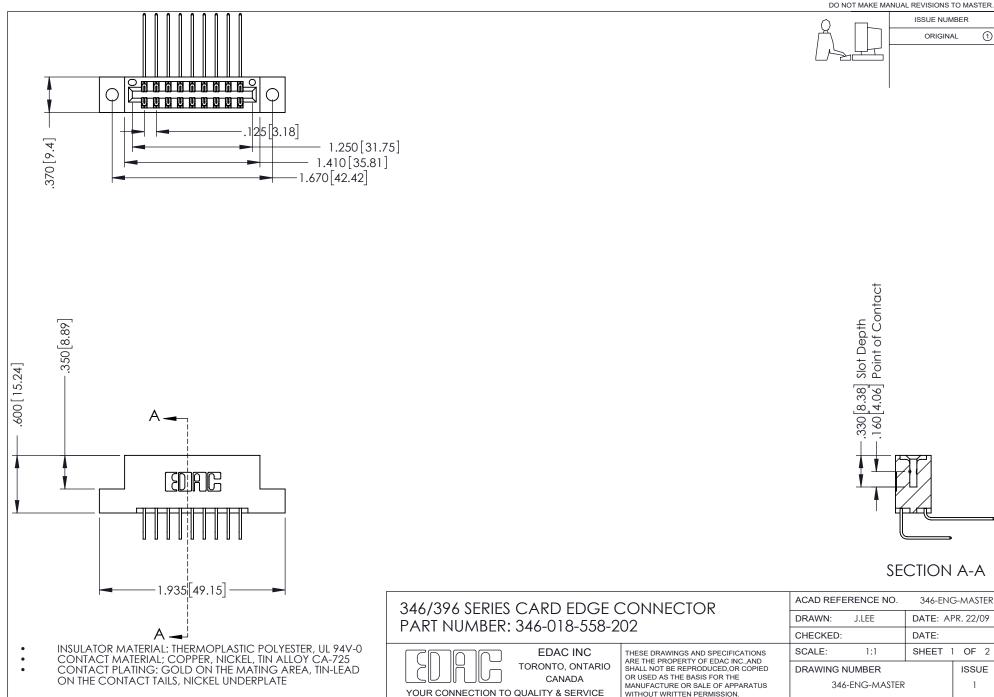

## **Contact Code 556**

INSULATOR MATERIAL: THERMOPLASTIC POLYESTER, UL 94V-0 CONTACT MATERIAL; COPPER, NICKEL, TIN ALLOY CA-725 CONTACT PLATING: GOLD ON THE MATING AREA, TIN-LEAD

ON THE CONTACT TAILS, NICKEL UNDERPLATE

## 346/396 SERIES CARD EDGE CONNECTOR CONTACT CODE 555,556,558,559,560 DIMENSIONS

YOUR CONNECTION TO QUALITY & SERVICE

**EDAC INC** TORONTO, ONTARIO CANADA

THESE DRAWINGS AND SPECIFICATIONS ARE THE PROPERTY OF EDAC INC.,AND SHALL NOT BE REPRODUCED, OR COPIED OR USED AS THE BASIS FOR THE MANUFACTURE OR SALE OF APPARATUS WITHOUT WRITTEN PERMISSION.